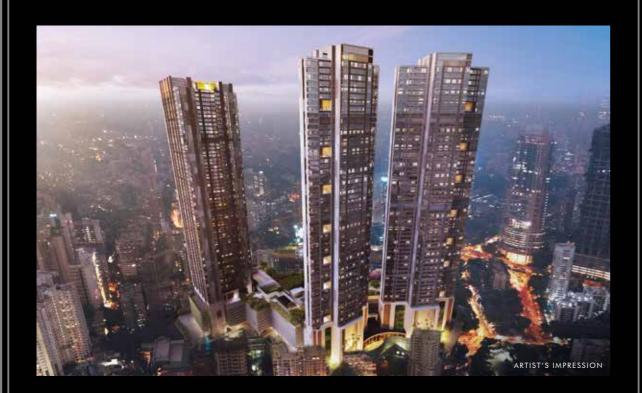

> 3 bedroom residences: 1335 sq. ft. to 1483 sq. ft. 4 bedroom residences: 1694 sq. ft. to 2560 sq. ft. 5 bedroom residences: 3072 sq. ft.

> > Rustomiee CROWN PRABHADEVI

Rustomjee Paramount is a signature Gated Community. It offers residences with breathtaking views of the Arabian Sea and is surrounded by thoughtfully designed niches for the pursuit of long forgotten passions.

2 & 3 BEDROOM RESIDENCES | ARCHITECT: SANJAY PURI

AMENITIES INCLUDE: SWIMMING POOL | ALFRESCO SKY LOUNGE MINI THEATRE | BUSINESS CENTRE | GYMNASIUM | SPA & SALON BANQUET HALL | TODDLERS' CREATIVE STUDIO MULTI PURPOSE COURT | SENIOR CITIZENS' ALCOVE & MANY MORE

> 2 bedroom residences: 884 sq. ft. 3 bedroom residences: 1141 sq. ft.

Rustomjee Elements presents a niche living experience in the heart of Mumbai.

This gated community features spacious, limited edition luxury apartments fringing a landscaped courtyard, replete with pathways and tropical softscapes.