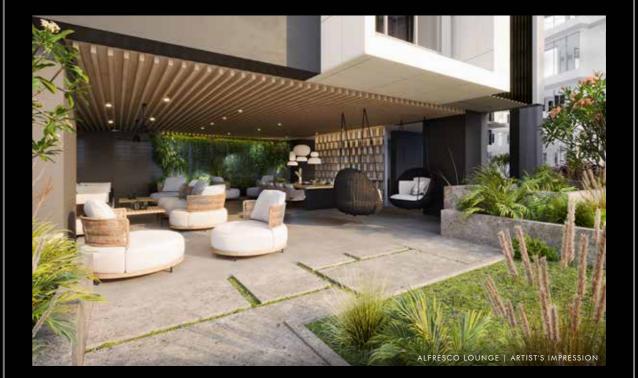

3,4 & 5 BEDROOM RESIDENCES | ARCHITECT : UHA LONDON

AMENITIES INCLUDE: ALFRESCO LOUNGE | LAP POOL | POOL DECK SEATING CABANA | JACUZZI POOL | GYMNASIUM

3 bedroom residences: 1564.11 to 1625.36 sq. ft. 4 bedroom residences: 1817.6 to 2724.89 sq. ft. 5 bedroom residences: 3516.05 sq. ft.

### Rustomjee PARISHRAM PALI HILL

OWN
THE GREATEST
LUXURY
THE CITY HAS
TO OFFER:
SPACE.

Rustomjee Seasons is spread across lavish 3.8 acres in BKC Annexe, mere minutes away from the Western Express Highway, Mumbai's CBD, premier educational institutions and entertainment hubs. A ready gated community that features more than 20 lifestyle amenities.