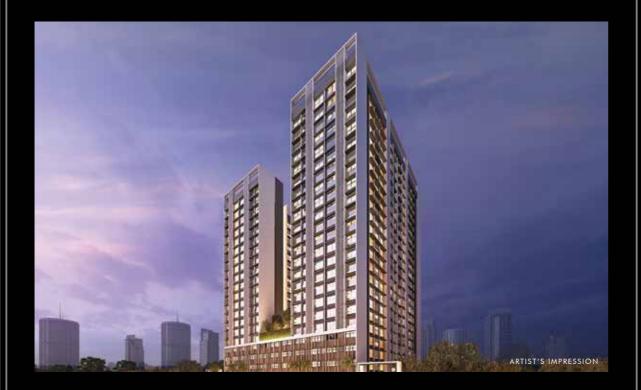

Spread over 200 sprawling acres, in the flourishing suburb of Virar West,
Global City is a self-sufficient township with over 5000 families.

Located just 10 minutes away from Virar Railway Station, it boasts of thoughtfully designed residences and recreational facilities.

1 & 2 BEDROOM RESIDENCES | ARCHITECT: ABHIKALPAN

TOWNSHIP AMENITIES INCLUDE: RUSTOMJEE CAMBRIDGE INTERNATIONAL SCHOOL 12 ACRE YAZOO PARK | 2.35 LAC SQ. FT. CONSTRUCTED CLUBHOUSE SIDDHIVINAYAK TEMPLE

1 bedroom homes : 389.54 sq. ft.2 bedroom homes : 512.04 sq. ft.