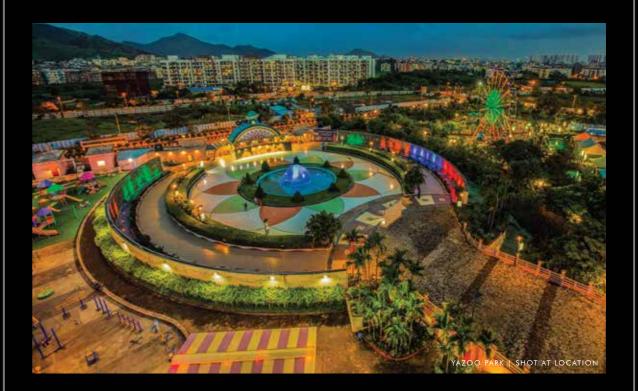

1 & 2 BEDROOM RESIDENCES | ARCHITECT: ABHIKALPAN

TOWNSHIP AMENITIES INCLUDE: RUSTOMJEE CAMBRIDGE INTERNATIONAL SCHOOL 12 ACRE YAZOO PARK | 2.35 LAC SQ. FT. CONSTRUCTED CLUBHOUSE SIDDHIVINAYAK TEMPLE

1 bedroom homes : 389.54 sq. ft.2 bedroom homes : 512.04 sq. ft.