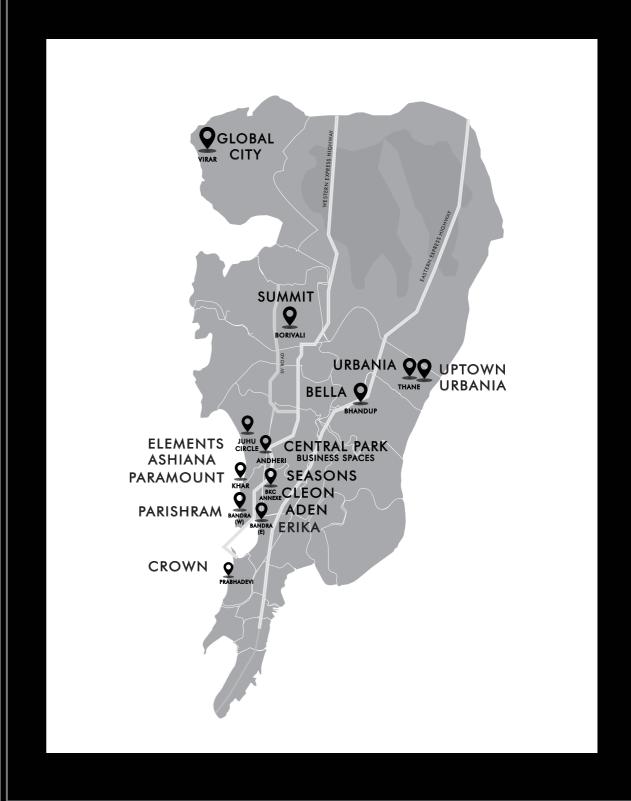

Spread over 200 sprawling acres, in the flourishing suburb of Virar West,
Global City is a self-sufficient township with over 5000 families.

Located just 10 minutes away from Virar Railway Station, it boasts of thoughtfully designed residences and recreational facilities.

Rustomiee GLOBAL CITY VIRAR (W)

Spread over 100 acres and one of the country's most awarded townships, Rustomjee Urbania is located just off the Eastern Express Highway in Thane (W). Close to 4000 families call Rustomjee Urbania their home and wake up to the mesmerising views of Thane city.

## Rustomjee URBANIA THANE (W)

Welcome to Rustomjee Uptown Urbania. Featuring multi-storeyed towers with 3 wings & 45 habitable floors. Replete with a rooftop swimming pool, sky gym, sunset terrace, rooftop bar and stargazing deck. Think of it as a human-centric experience dedicated to everything the city had forgotten about life.

### Rustomjee **UPTOWN URBANIA** THANE (W)

Welcome to La Vie at Uptown Urbania spread over 8.5 expansive acres. There are 8 independent towers rising up to 53 storeys that fringe a Central Park replete with recreational spaces where neighbours will turn into friends. And that's just the beginning because built into the plan are 3 more levels of leisure zones where families can spend quality time together and celebration can be a way of life.

2 bedroom residences: 640 sq. ft. to 700 sq. ft.

At Bella, you don't just own an address in one of the city's fastest growing neighbourhoods, you own a home in a gated community. One that is well connected to L.B.S Marg, GMLR and the Eastern Express Highway as well as every convenience from shopping and dining to schools and IT hubs.

Presenting Rustomjee Erika - a place that makes you realise that a short commute to work usually means more time in bed. This elegant multi-storeyed tower features cosy 2 bedroom residences that invite you to discover a life beyond routine - enjoy a sunrise, teach the kids all the mysteries of a starry sky, catch up with friends mid-week for no-reason-at-all, smile that smug smile to yourself.

WELL-PLANNED 2 BEDROOM RESIDENCES

AMENITIES: MULTIPURPOSE COURT | FITNESS CENTRE | YOGA DECK,
KIDS' PLAY AREA | PARTY HALL & MANY MORE.

2 bedroom residences: 615 sq. ft. to 620 sq. ft.

Situated in Borivali (E), just minutes away from major arteries such as the Western Express Highway, S.V. Road and Link Road, Rustomjee Summit stands where two worlds meet. This standalone landmark overlooks the greenery of a National Park on one side and has malls, multiplexes and restaurants on the other.

### Rustomjee SUMMIT BORIVALI (E)

Presenting Rustomjee Aden. Located in the bustling neighbourhood of BKC Annexe, it is a premium multi-storeyed tower offering the perfect blend of privacy at home & rooftop amenities to boost your social life. Homes spacious enough for fun family dinners and a neighbourhood with enough options for a night out with friends. In short, it's all you need to add more life to life.

2.5 bedroom residences: 834 sq. ft.

Rustomjee Cleon invites you to a life of balance in this 22-storey tower.

A home here is just a hop, skip and jump away from your 9 to 5 and your 5 to 9 life. Living in the midst of the BKC buzz means there are no dull moments. Whether it's the ease of grabbing a delicious morning cuppa on the way to work, heading out for happy hours in the evening, or spending the day reading your favorite book at home, you will never run out of options. The food. The energy. The art and culture scene – the neighbourhood has everything you love about Maximum City. From rock concerts to high octane events, a home here turns your bucket list dreams into reality, one day at a time.

1 bedroom residences: 439 sq. ft. 2 bedroom residences: 659 sq. ft.

Reserve, the perfect reprieve from the chaos of the concrete jungle, a step up from life as usual. A multi-storeyed tower located in a well established community – Rustomjee Acres, with elegantly appointed homes, next to 50,000 square feet of open fields of green. Spend evenings gazing at the stars on the Rooftop Lounge.

2 bedroom residences: 744 sq. ft. to 840 sq. ft. 3 bedroom residences: 1186 sq. ft. to 1273 sq. ft.

RESERVE DAHISAR

Rustomjee Ashiana invites you to a plush living experience in Juhu, elevated to awe-inspiring perfection. Thoughtfully designed 3 & 4 bedroom residences feature private decks to enjoy the finer things in life. With only 3 residences per floor, you can take two things for granted: privacy and exclusivity. The neighbourhood offers a choice of options to unwind, and get together with friends and family. A multi-tier security system ensures you always get a good night's sleep. And if you wish to take a break from the demands of the day, all you have to do is step out onto the sundeck and smile at how good you have it.

3 & 4 BEDROOM RESIDENCES | ARCHITECT: RSP ARCHITECTS

AMENITIES INCLUDE: FITNESS CENTRE | POCKET GARDEN

3 bedroom residences: 1578.54 sq. ft. 4 bedroom residences: 1954.63 sq. ft.

Welcome to Rustomjee Parishram, Pali Hill - an ode to opulence like no other. Crowning the lush incline of Pali Hill, is a 21st century masterpiece where you will discover luxury in every detail - from the slant of the afternoon sun in the bubble pool to windows that open out to perfect tranquillity. Here are residences that tell you why just travel first class when you could live there.

### Rustomjee PARISHRAM PALI HILL

OWN
THE GREATEST
LUXURY
THE CITY HAS
TO OFFER:
SPACE.

Rustomjee Seasons is spread across lavish 3.8 acres in BKC Annexe, mere minutes away from the Western Express Highway, Mumbai's CBD, premier educational institutions and entertainment hubs. A ready gated community that features more than 20 lifestyle amenities.

SEASONS
BKC ANNEXE

In a quiet corner of Prabhadevi, lies the most elegantly appointed Gated Estate in the city. Three high-rise towers spread across 5.75 sprawling acres with delightful surprises at every turn - from restful terraces to languid pools and idyllic nooks that hold out the promise of all the zen moments you may need.

> 3 bedroom residences: 1335 sq. ft. to 1483 sq. ft. 4 bedroom residences: 1694 sq. ft. to 2560 sq. ft. 5 bedroom residences: 3072 sq. ft.

> > Rustomiee CROWN PRABHADEVI

Rustomjee Paramount is a signature Gated Community. It offers residences with breathtaking views of the Arabian Sea and is surrounded by thoughtfully designed niches for the pursuit of long forgotten passions.

> 2 bedroom residences: 884 sq. ft. 3 bedroom residences: 1141 sq. ft.

Rustomjee Elements presents a niche living experience in the heart of Mumbai.

This gated community features spacious, limited edition luxury apartments fringing a landscaped courtyard, replete with pathways and tropical softscapes.