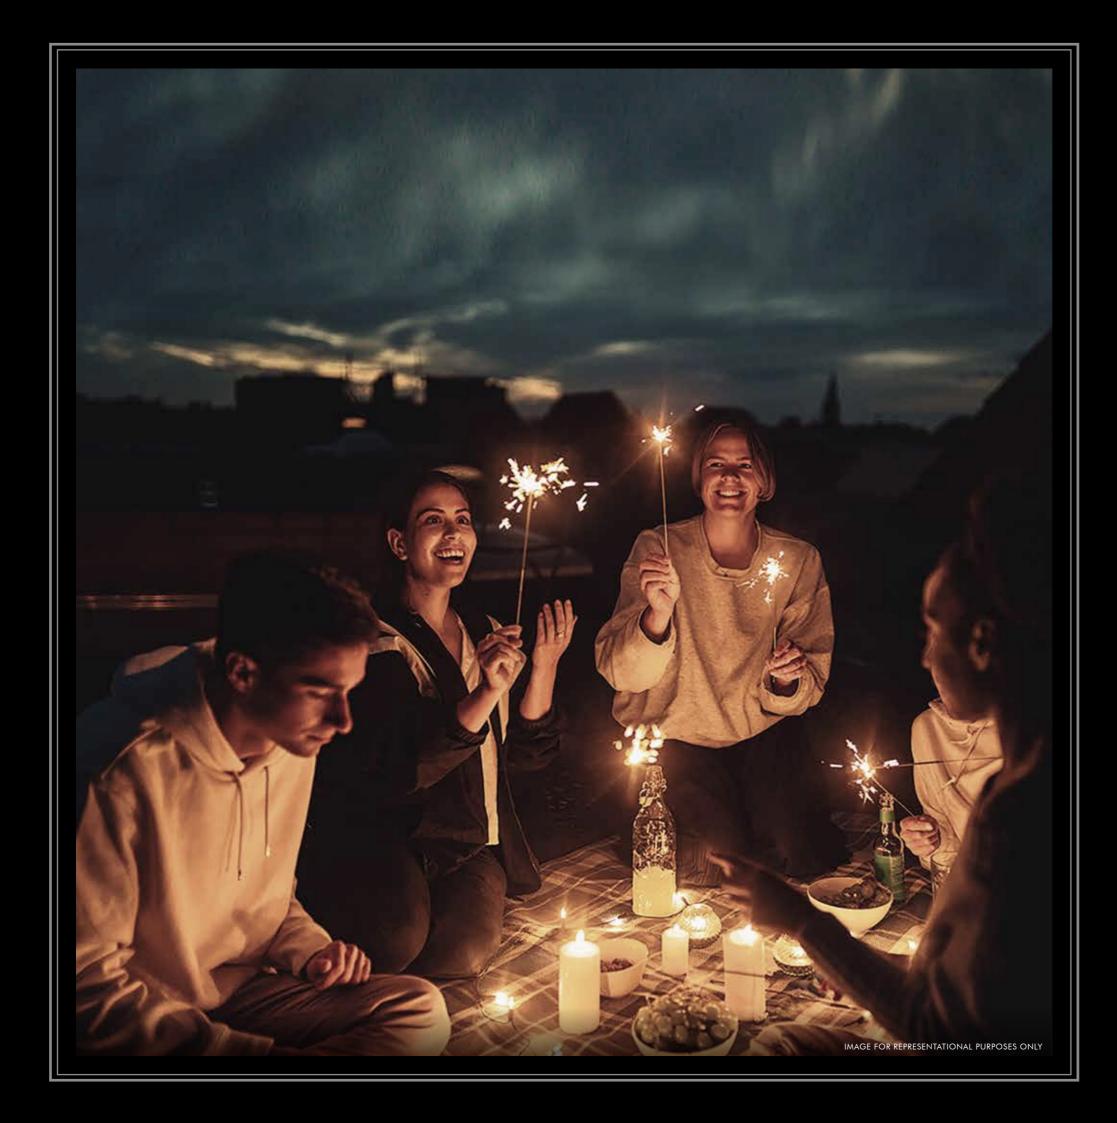

# THE SKY, STARS AND MOON ARE THE PERFECT ADDITIONS TO EVERY PARTY GUEST LIST.

- Rooftop party deck
- Multi-function room