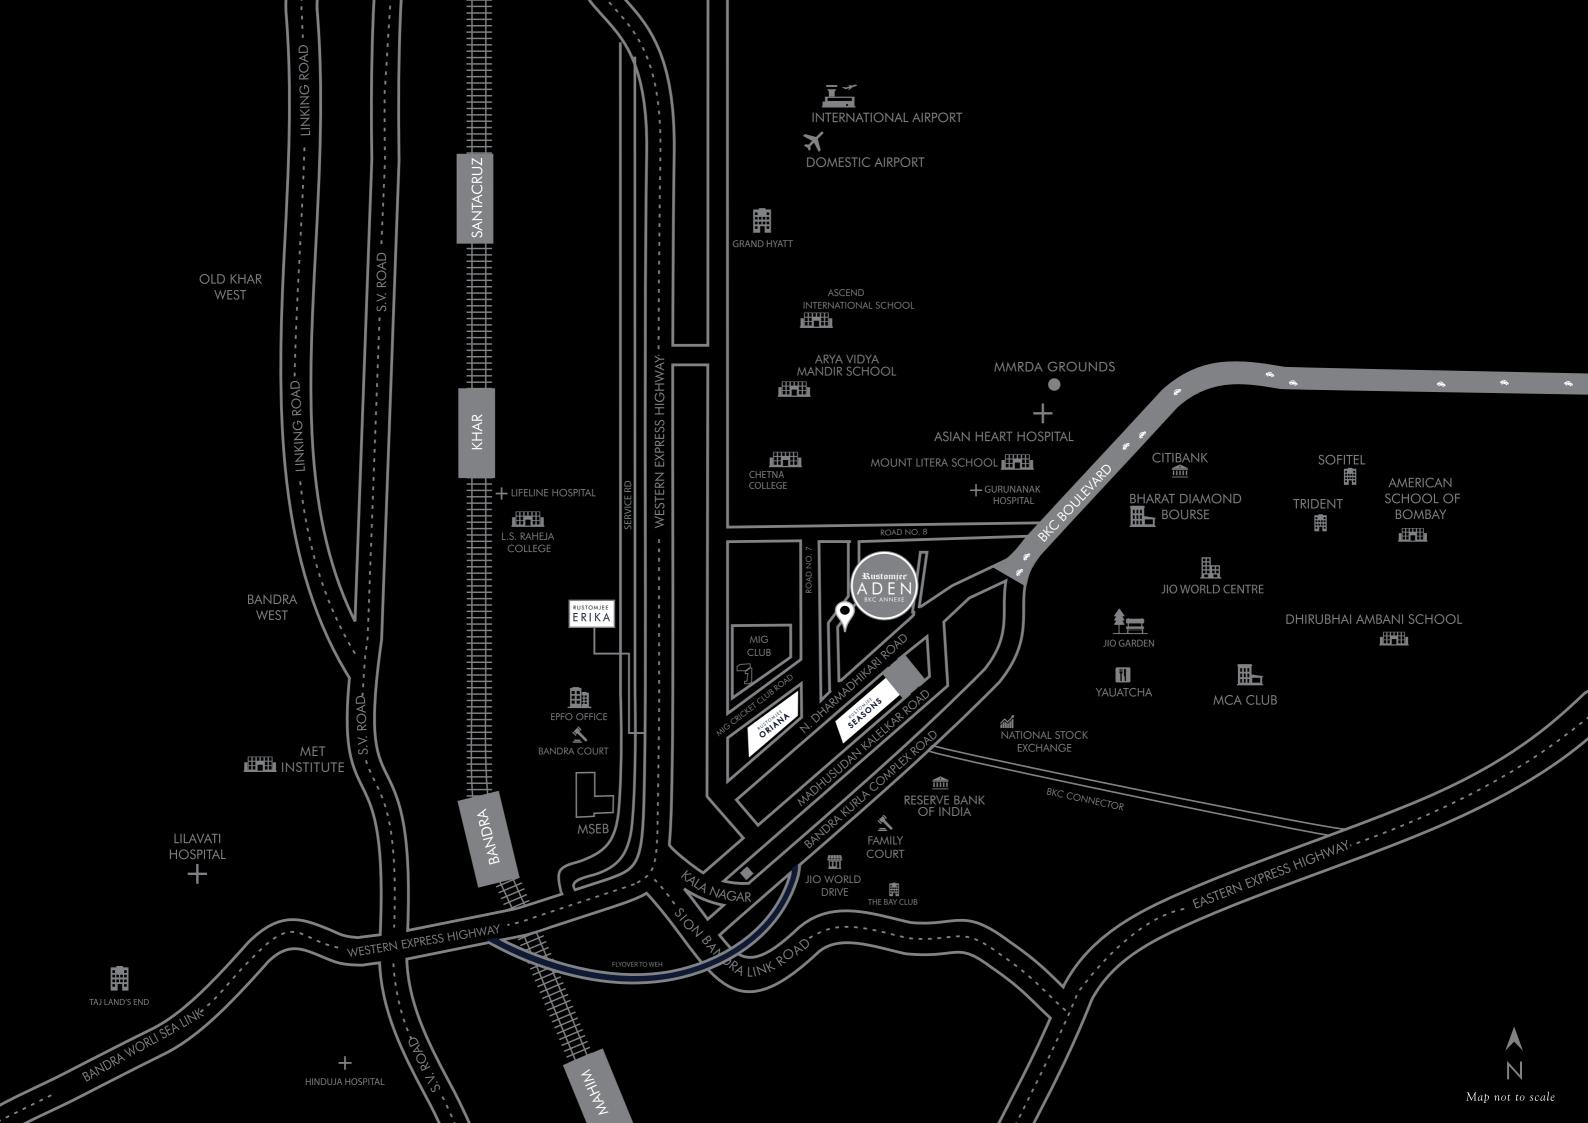

### CONNECTIVITY

- BKC 1.4 km Bandra Railway Station 1.6 km
- Western Express Highway 1 km Bandra-Worli Sea Link 3.5 km
  - Domestic Airport 6 km International Airport 8 km

### SOCIAL INFRASTRUCTURE

### RECREATION

- Jio Garden The Bay Club
- MCA Club MIG Club

### EDUCATION

- Ascend International School Arya Vidya Mandir Chetna College
  - Mount Litera International School Raheja College

### HOSPITALS

- Lifeline Hospital Gurunanak Hospital Asian Heart Institute
  - Lilavati Hospital Hinduja Hospital

### 5-STAR HOTELS

- Sofitel BKC Trident BKC Grand Hyatt
  - Taj Land's End

### MALLS

• Jio World Drive • High Street Phoenix • Phoenix Market City

### UPCOMING INFRASTRUCTURE

| • Upcoming Metro line 2B that passes through BKC will connect DN Nagar to Mankhurd |
|------------------------------------------------------------------------------------|
| • Upcoming coastal road will cut travel time between Marine Lines and Kandivali    |
| • High-speed bullet train from Mumbai to Ahmedabad will start from BKC             |
| • Mumbai Metro line 3 (Aqua line) will connect Cuffe Parade – BKC – Aarey Colony   |