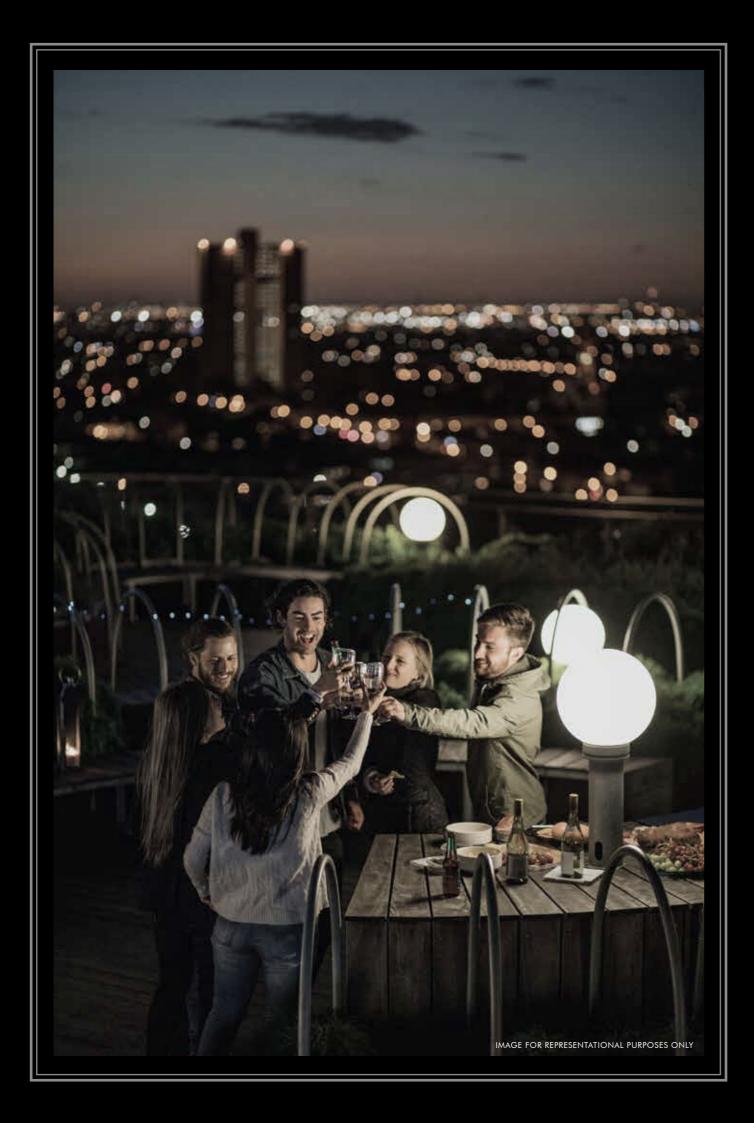

# THE SKY, STARS AND MOON ARE THE PERFECT ADDITIONS TO EVERY PARTY GUEST LIST.

- Rooftop party deck
- Multi-function room