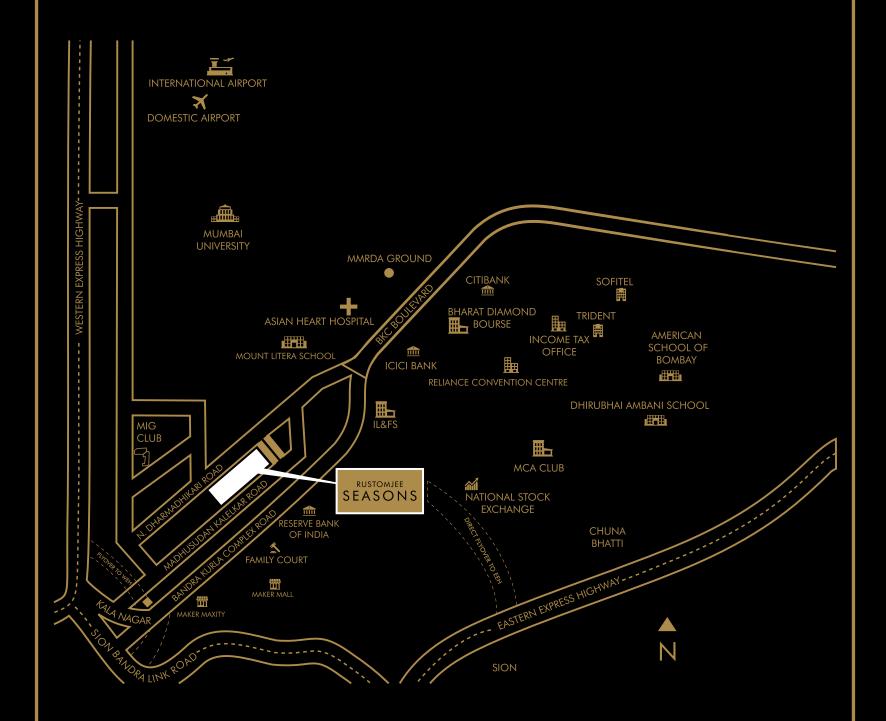

### CONNECTIVITY

Western Express Highway: 0.2 km
Bandra - Worli Sea Link: 2.4 km
Domestic Airport: 6.5 km
International Airport: 6.2 km
Eastern Express Highway: 4.3 km
Central Suburbs via the SCLR: 6.5 km

### RETAIL

High Street Phoenix, Lower Parel: 11.6 km
Phoenix Market City, Kurla: 2.9 km

### CAFES & RESTAURANTS

Masala Library | Yauatcha | Hitchki Starbucks | Gateway Taproom Hemant Oberoi | Tuskers Jyran | Le Bar Diamantaire Sante Spa Cuisine | Illuminati Tresind | CinCin

### SCHOOLS

2 of the top 3
International Schools in Mumbai:
Dhirubhai Ambani International School &
American School of Bombay
Ascend International School

### 5 STAR HOTELS

Taj Lands End | Sofitel | Trident | Grand Hyatt

### PROPOSED LUXURY MALL

The Maker Mall