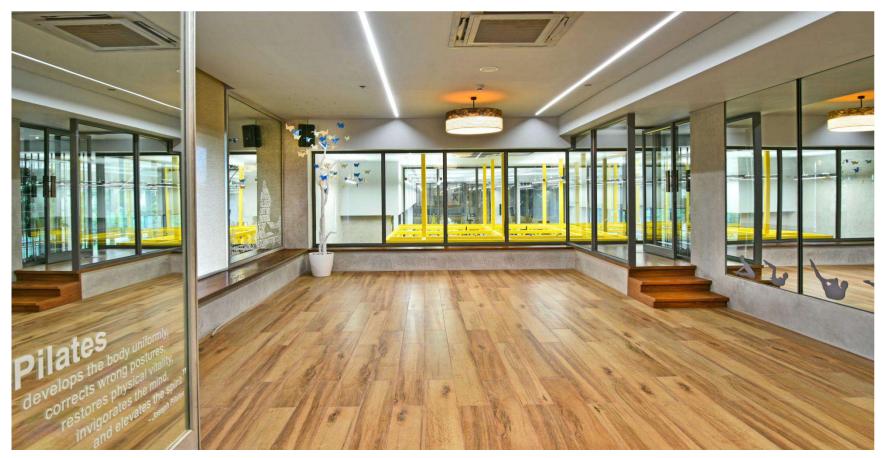

d unabashed sophistication.



#### **SIMONE ARORA**

Designer, curator and founder of her eponymous luxury home boutique store Simone. The show residence she has designed for Rustomjee Elements is inspired by the beauty and textures of nature, immaculately detailed and stylishly appointed with personally curated pieces and quirky accents.

### **MASTER LAYOUT**



MASTER LAYOUT OF RUSTOMJEE ELEMENTS



### OC RECEIVED: FOR ALL WINGS

## OUTDOOR PODIUM FACILITIES SPREAD ACROSS 40,000 SQ. FT.

#### 40,000 SQ.FT. LANDSCAPED PODIUM GARDEN



SHOT AT LOCATION

#### MULTI PURPOSE COURT



#### DRY FOUNTAIN



SHOT AT LOCATION

## INDOOR FACILITIES SPREAD ACROSS 15,000 SQ. FT.

#### FITNESS CENTRE



SHOT AT LOCATION

#### FITNESS CENTRE



#### YOGA ROOM



SHOT AT LOCATION

#### PILATES ROOM



#### INDOOR GAMES ROOM



#### TODDLERS' PLAY ZONE



#### TODDLERS' PLAY ZONE



SHOT AT LOCATION

#### SPA & SALON



SHOT AT LOCATION

#### THE LOUNGE



#### MULTIFUNCTION HALL



ARTIST'S IMPRESSION

#### PREVIEW THEATRE



ARTIST'S IMPRESSION

## ROOFTOP FACILITIES SPREAD ACROSS 37,000 SQ. FT.

#### ROOFTOP LOUNGE



SHOT AT LOCATION

#### ROOFTOP LOUNGE



SHOT AT LOCATION

#### ROOFTOP LOUNGE



SHOT AT LOCATION

#### INFINITY POOL



ARTIST'S IMPRESSION

#### READY AMENITIES

LIST OF OUTDOOR PODIUM FACILITIES - SPREAD ACROSS 40,000 SQ.FT.



LIST OF ROOFTOP AMENITIES - SPREAD ACROSS 37,000 SQ.FT.



LIST OF INDOOR FACILITIES - SPREAD ACROSS 15,000 SQ.FT.



#### SOON TO BE COMPLETE AMENITIES

LIST OF ROOFTOP AMENITIES - SPREAD ACROSS 37,000 SQ.FT.



LIST OF INDOOR FACILITIES -