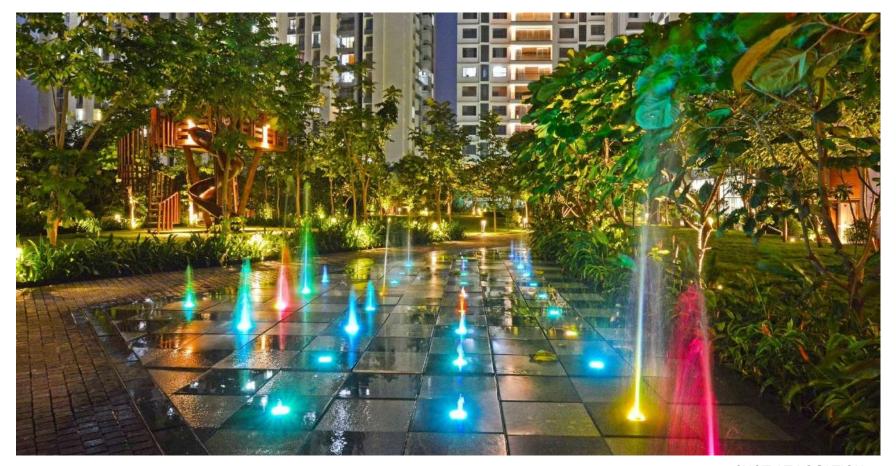

amless blend of industrial masculine with feminine edgy chic, her vision for Rustomjee Elements can best be described as quiet luxe: a coming together Sussanne Khan of restrained opulence and unabashed sophistication.



#### **SIMONE ARORA**

Designer, curator and founder of her eponymous luxury home boutique store Simone. The show residence she has designed for Rustomjee Elements is inspired by the beauty and textures of nature, immaculately detailed and stylishly appointed with personally curated pieces and quirky accents.

### **MASTER LAYOUT**



MASTER LAYOUT OF RUSTOMJEE ELEMENTS



### OC RECEIVED: FOR ALL WINGS

## OUTDOOR PODIUM FACILITIES SPREAD ACROSS 40,000 SQ. FT.

#### 40,000 SQ.FT. LANDSCAPED PODIUM GARDEN



SHOT AT LOCATION

#### MULTI PURPOSE COURT



#### DRY FOUNTAIN



SHOT AT LOCATION

## INDOOR FACILITIES SPREAD ACROSS 15,000 SQ. FT.

#### FITNESS CENTRE



SHOT AT LOCATION

#### FITNESS CENTRE



#### YOGA ROOM



SHOT AT LOCATION

#### PILATES ROOM



#### INDOOR GAMES ROOM



#### TODDLERS' PLAY ZONE



#### TODDLERS' PLAY ZONE



SHOT AT LOCATION

#### SPA & SALON



SHOT AT LOCATION

#### THE LOUNGE



#### MULTIFUNCTION HALL



ARTIST'S IMPRESSION

#### PREVIEW THEATRE



ARTIST'S IMPRESSION

## ROOFTOP FACILITIES SPREAD ACROSS 37,000 SQ. FT.

#### ROOFTOP LOUNGE



SHOT AT LOCATION

#### ROOFTOP LOUNGE



SHOT AT LOCATION

#### ROOFTOP LOUNGE



SHOT AT LOCATION

#### INFINITY POOL



ARTIST'S IMPRESSION

#### READY AMENITIES

LIST OF OUTDOOR PODIUM FACILITIES - SPREAD ACROSS 40,000 SQ.FT.



LIST OF ROOFTOP AMENITIES - SPREAD ACROSS 37,000 SQ