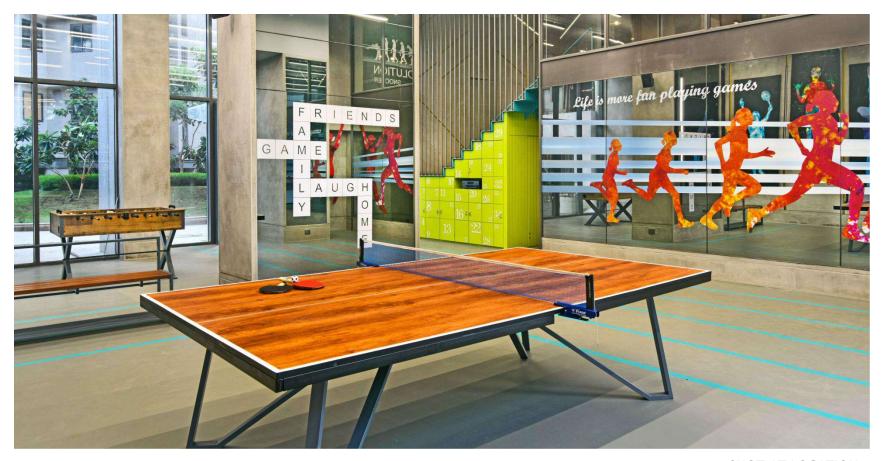

.



#### **SIMONE ARORA**

Designer, curator and founder of her eponymous luxury home boutique store Simone. The show residence she has designed for Rustomjee Elements is inspired by the beauty and textures of nature, immaculately detailed and stylishly appointed with personally curated pieces and quirky accents.

### **MASTER LAYOUT**



MASTER LAYOUT OF RUSTOMJEE ELEMENTS



### OC RECEIVED: FOR ALL WINGS

## OUTDOOR PODIUM FACILITIES SPREAD ACROSS 40,000 SQ. FT.

#### 40,000 SQ.FT. LANDSCAPED PODIUM GARDEN



SHOT AT LOCATION

#### MULTI PURPOSE COURT



#### DRY FOUNTAIN



SHOT AT LOCATION

## INDOOR FACILITIES SPREAD ACROSS 15,000 SQ. FT.

#### FITNESS CENTRE



SHOT AT LOCATION

#### FITNESS CENTRE



#### YOGA ROOM



SHOT AT LOCATION

#### PILATES ROOM



#### INDOOR GAMES ROOM



#### TODDLERS' PLAY ZONE



#### TODDLERS' PLAY ZONE



SHOT AT LOCATION

#### SPA & SALON



SHOT AT LOCATION

#### THE LOUNGE



#### MULTIFUNCTION HALL



ARTIST'S IMPRESSION

#### PREVIEW THEATRE



ARTIST'S IMPRESSION

## ROOFTOP FACILITIES SPREAD ACROSS 37,000 SQ. FT.

#### ROOFTOP LOUNGE



SHOT AT LOCATION

#### ROOFTOP LOUNGE



SHOT AT LOCATION

#### ROOFTOP LOUNGE



SHOT AT LOCATION

#### INFINITY POOL



ARTIST'S IMPRESSION

#### READY AMENITIES

LIST OF OUTDOOR PODIUM FACILITIES - SPREAD ACROSS 40,000 SQ.FT.



LIST OF ROOFTOP AMENITIES - SPREAD ACROSS 37,000 SQ.FT.



LIST OF INDOOR FACILITIES - SPREAD ACROSS 15,000 SQ.FT.



#### SOON TO BE COMPLETE AMENITIES

LIST OF ROOFTOP AMENITIES - SPREAD ACROSS 37,000 SQ.FT.



LIST OF INDOOR FACILITIES - SPREAD ACROSS 15,000 SQ.FT