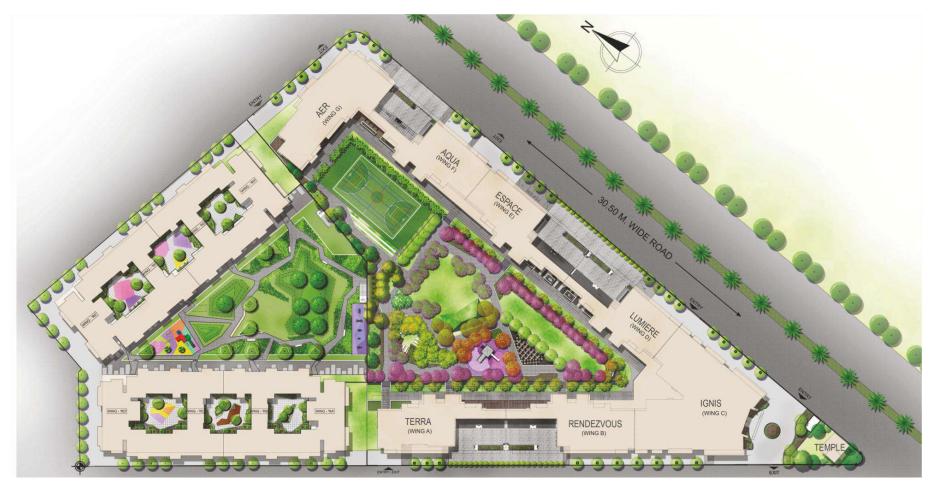

### **MASTER LAYOUT**

MASTER LAYOUT OF RUSTOMJEE ELEMENTS

## OUTDOOR PODIUM FACILITIES SPREAD ACROSS 40,000 SQ. FT.