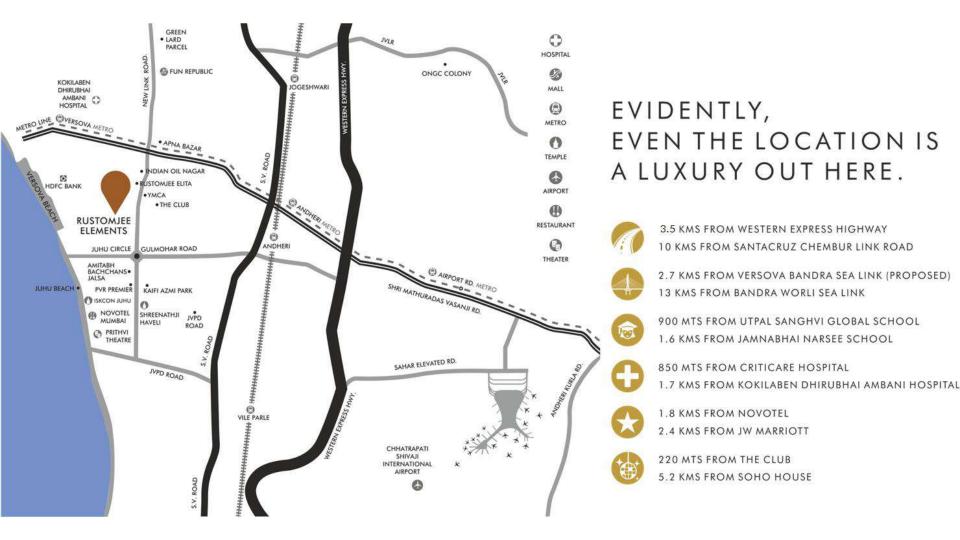

e your business for the long term" WE BELIEVE WE HAVE YOUR BEST INTEREST AT

### HEART

THAT WE WILL TELL YOU THE TRUTH
BECAUSE WE RESPECT YOU AS A HUMAN BEING AND

### CARE

MORE ABOUT YOU AND YOUR SATISFACTION THAN WE DO ABOUT MAKING A SALE.

IT'S THOUGHTFUL. IT'S Rustomjee

### **OUR ACCOLADES**



AKKIF.

ET NOW presents Real Estate Awards 2019



BAM Awards 2019



Luxury Project of the Year (Residential) Rustomjee Elements Luxury Project of the Year Rustomjee Elements Best Redevelopment Project Award of the Year Rustomjee Elements





ET NOW presents Real Estate Awards 2018



Estate Awards 2017 organized by Franchise India



Luxury Project of the Year Rustomjee Elements Luxury Project of the Year Rustomjee Elements Best Redevelopment Project of the Year (West) Rustomjee Elements





#### EDUCATION



#### HEALTHCARE



#### LEISURE



SOCIAL





























Only Gated Community Off Juhu Circle spread over 3 acres



Gentry includes Industry's elite



Only 173 residences spread over 3 acres



Over 190 full grown trees on landscape podium garden designed by Site Concepts International, Singapore



1st in vicinity temperature controlled Infinity Swimming Pool on the rooftop offering stellar views



JAMES LAW
Principal Architect

James Law Cybertecture is an award winning multidisciplinary design firm, Celebrated for creating futuristic landmarks such as O Pod Concrete Tube & The Pad Tower in Dubai.

Conceptualized by James Law, Elements symbolizes the seamless blend of technology into the urban fabric.



PATTY MAK
Lead Design Consultant

Known for h