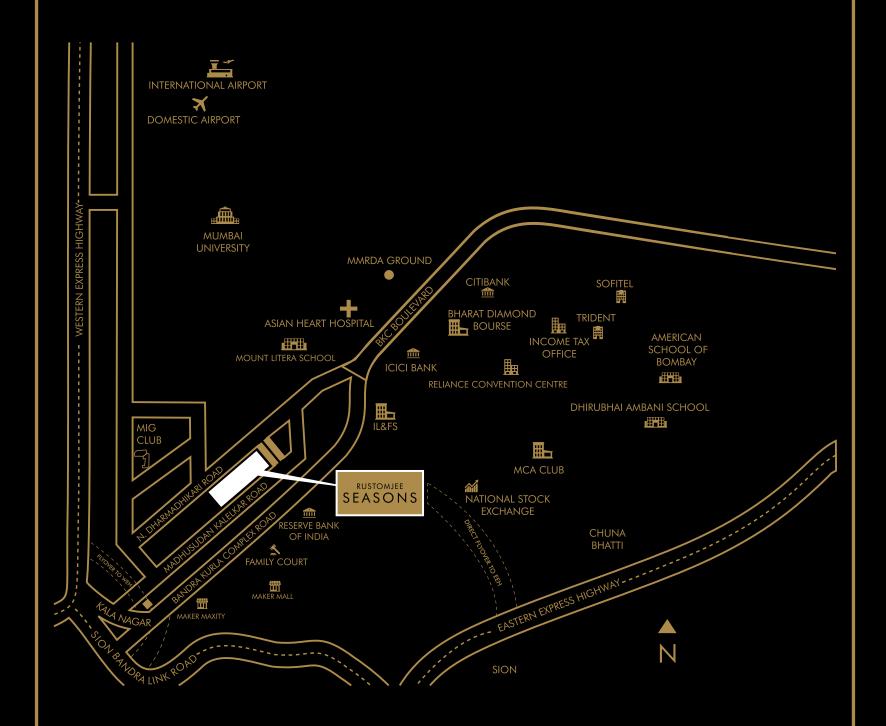

## A HOME THAT COMES WITH A SPECIAL ADVANTAGE: ALL THE RIGHT CONNECTIONS.

## CONNECTIVITY

Western Express Highway: 0.2 km
Bandra - Worli Sea Link: 2.4 km
Domestic Airport: 6.5 km
International Airport: 6.2 km
Eastern Express Highway: 4.3 km
Central Suburbs via the SCLR: 6.5 km

## RETAIL

High Street Phoenix, Lower Parel: 11.6 km Phoenix Market City, Kurla: 2.9 km

## CAFES & RESTAURANTS

Masala Library | Yauatcha | Hitchki Starbucks | Gateway Taproom Hemant Oberoi | Tuskers Jyran | Le Bar Diamantaire Sante Spa Cuisine | Illuminati Tresind | CinCin

## SCHOOLS

2 of the top 3
International Schools in Mumbai:
Dhirubhai Ambani International School &
American School of Bombay
Ascend International School

## 5 STAR HOTELS

Taj Lands End | Sofitel | Trident | Grand Hyatt

## PROPOSED LUXURY MALL

The Maker Mall