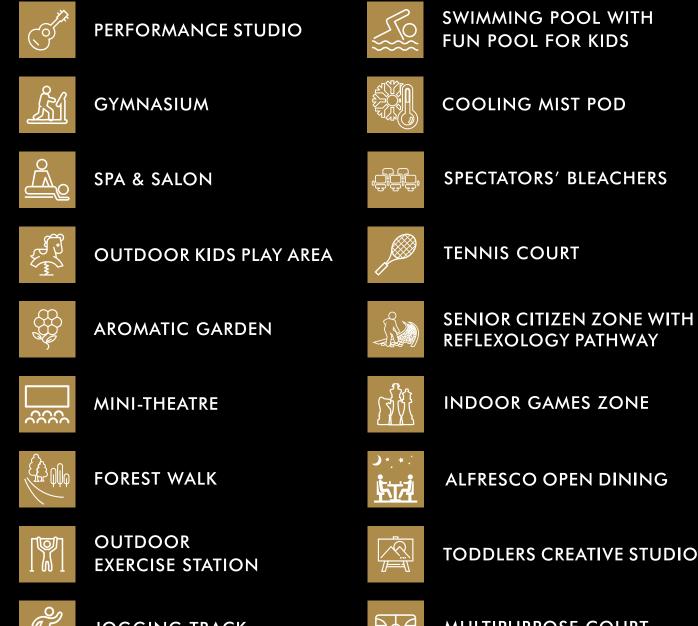

#### **READY AMENITIES**

SWIMMING POOL WITH FUN POOL FOR KIDS

COOLING MIST POD

SPECTATORS' BLEACHERS

**JOGGING TRACK** 

INDOOR GAMES ZONE

ALFRESCO OPEN DINING

**TODDLERS CREATIVE STUDIO** 

MULTIPURPOSE COURT

PET PARK