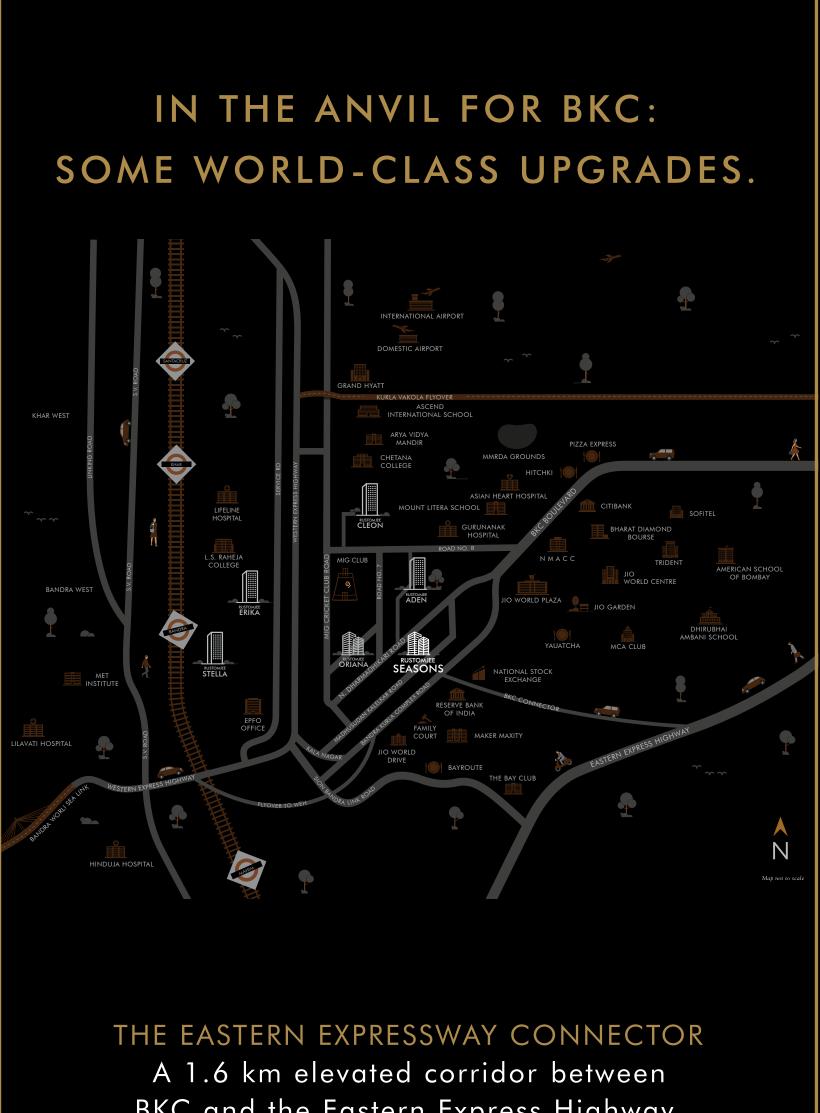

# A HOME THAT COMES WITH A SPECIAL ADVANTAGE: ALL THE RIGHT CONNECTIONS.

## CONNECTIVITY

Western Express Highway: 0.2 km Bandra - Worli Sea Link: 2.4 km Domestic Airport: 6.5 km International Airport: 6.2 km Eastern Express Highway: 4.3 km Central Suburbs via the SCLR: 6.5 km

## RETAIL

High Street Phoenix, Lower Parel: 11.6 km Phoenix Market City, Kurla: 2.9 km

### CAFES & RESTAURANTS

Masala Library | Yauatcha | Hitchki Starbucks | Gateway Taproom Hemant Oberoi | Tuskers Jyran | Le Bar Diamantaire Sante Spa Cuisine | Illuminati Tresind | CinCin

## SCHOOLS

2 of the top 3 International Schools in Mumbai: Dhirubhai Ambani International School & American School of Bombay Ascend International School

## **5 STAR HOTELS**

Taj Lands End | Sofitel | Trident | Grand Hyatt

PROPOSED LUXURY MALL The Maker Mall

BKC and the Eastern Express Highway, reduces the travel time between BKC and the Eastern Suburbs.

## BULLET TRAIN

A terminus in BKC is planned for the bullet train that will connect Mumbai to Ahmedabad in just 3 hours.

## FLYOVER TO WESTERN EXPRESS HIGHWAY

The flyover will connect BKC to the Western Express Highway, decongesting traffic and reducing travel time to the Western Suburbs.

### SMART CITY

The MMRDA has undertaken a plan to convert BKC into a smart city that will see high-speed Wi-Fi, solar streetlights and CCTV surveillance installed throughout the area.

## PROPOSED HYPER LOOP

A new high-speed hyperloop will reduce the travel time between Mumbai and Pune to just 20 minutes.