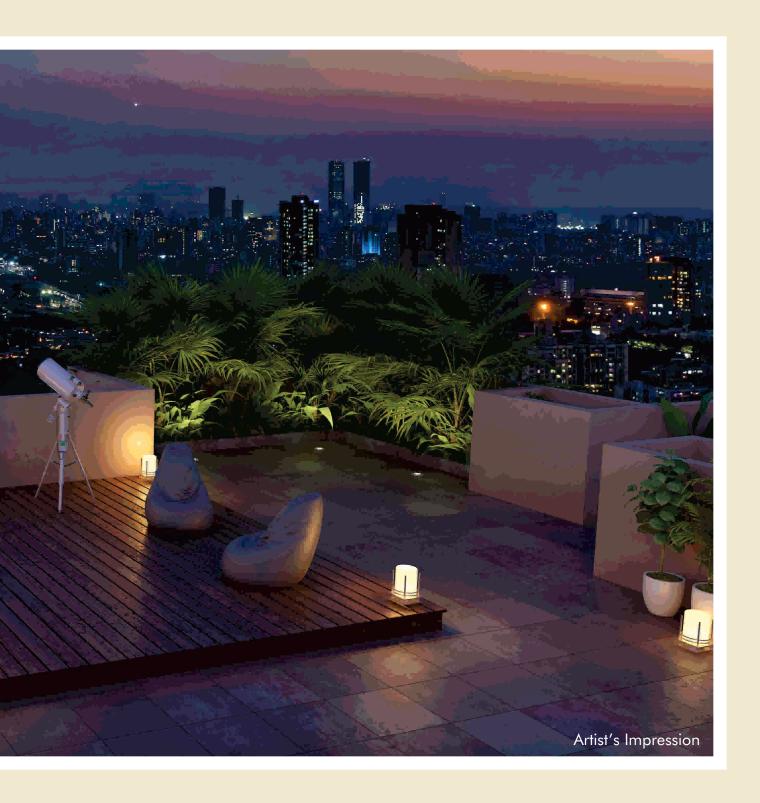

## STARGAZING DECK

Celebrate starry nights, a dinner date or just a quiet getaway

## for two.

| Notes: |  |
|--------|--|
|        |  |
|        |  |
|        |  |
|        |  |
|        |  |
|        |  |
|        |  |
|        |  |
|        |  |
|        |  |
|        |  |
|        |  |
|        |  |
|        |  |
|        |  |
|        |  |
|        |  |
|        |  |
|        |  |
|        |  |
|        |  |
|        |  |
|        |  |
|        |  |
|        |  |
|        |  |
|        |  |
|        |  |
|        |  |
|        |  |
|        |  |
|        |  |