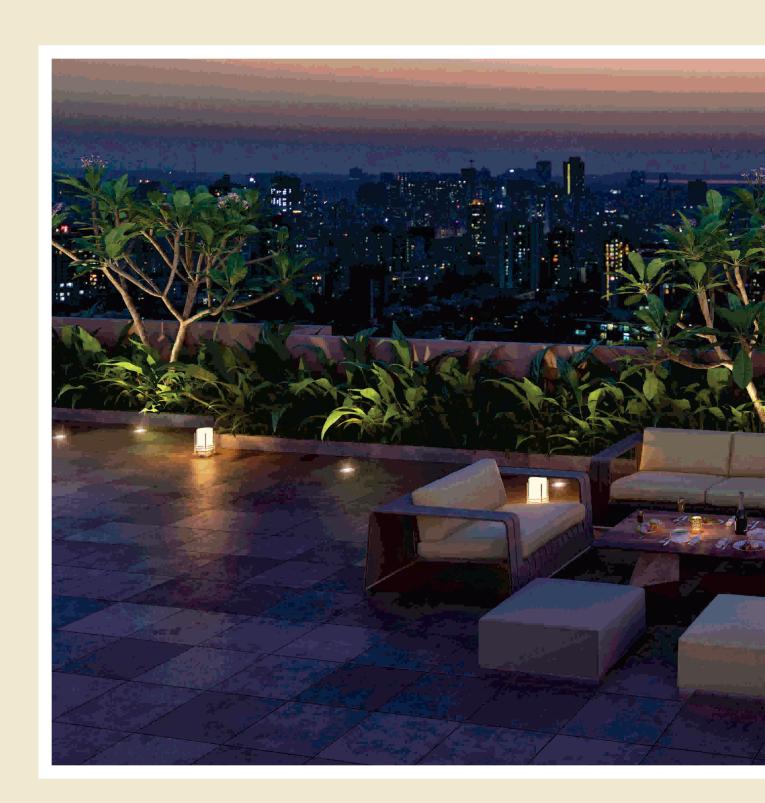

## **ALFRESCO DINING**

The view isn't the only thing that gets better, the higher you go.