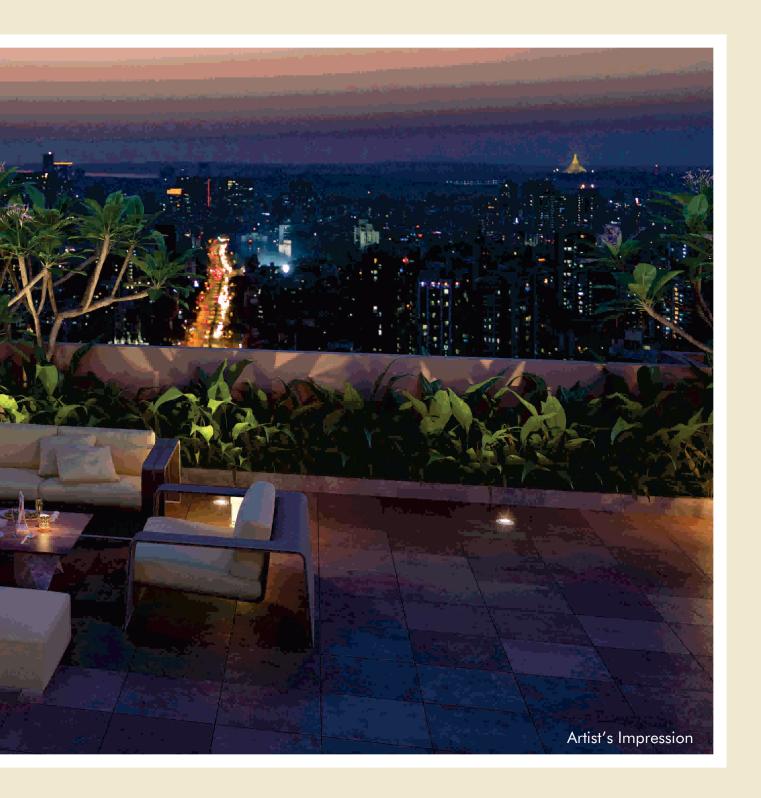

## **ALFRESCO DINING**

The view isn't the only thing that gets better, the higher you go.