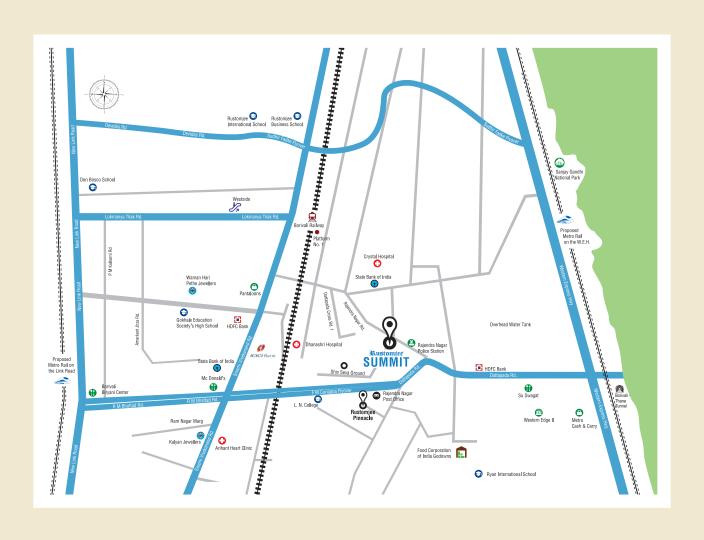

#### CONNECTIVITY

Western Express Highway | Link Road | S. V. Road | Borivali - Thane Tunnel

#### PROPOSED METRO STATION

At Western Express Highway and Link Road

#### **EDUCATION**

Rustomjee International School | Rustomjee Business School | Thakur School

Don Bosco School | Ryan International School | L. N. College

#### **HEALTHCARE**

Crystal Hospital | Dhanashri Hospital | Arihant Heart Clinic

#### **RETAIL & ENTERTAINMENT**

Westside | Pantaloons | Metro Cash and Carry | Western Edge 2

SANJAY GANDHI NATIONAL PARK

**BORIVALI STATION** 