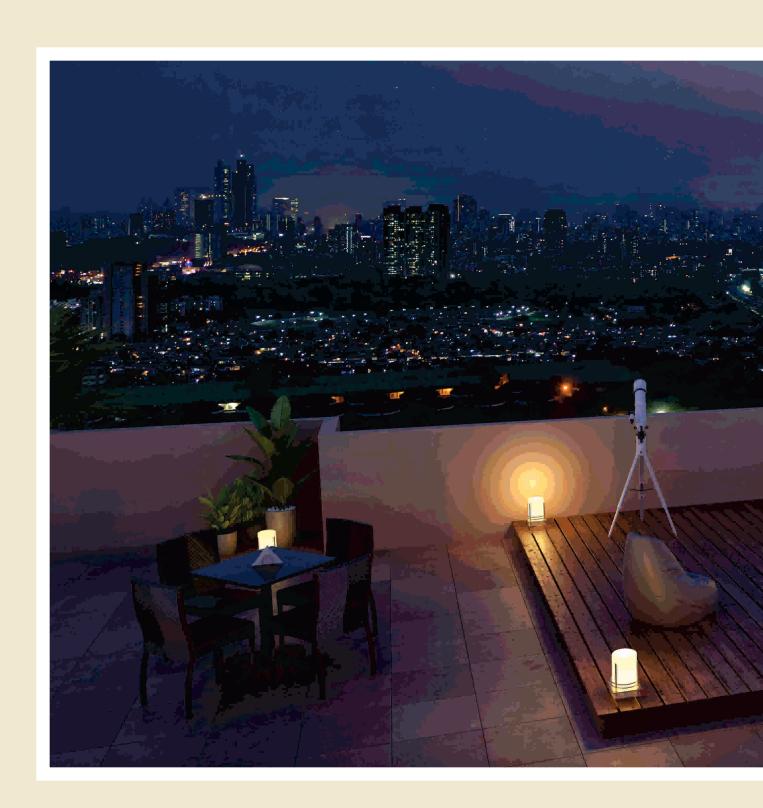

## STARGAZING DECK

Celebrate starry nights, a dinner date or just a quiet getaway

## for two.

| Notes: |  |
|--------|--|
|        |  |
|        |  |
|        |  |
|        |  |
|        |  |
|        |  |
|        |  |
|        |  |
|        |  |
|        |  |
|        |  |
|        |  |
|        |  |
|        |  |
|        |  |
|        |  |
|        |  |
|        |  |
|        |  |
|        |  |
|        |  |
|        |  |
|        |  |
|        |  |
|        |  |
|        |  |
|        |  |
|        |  |
|        |  |
|        |  |
|        |  |
|        |  |