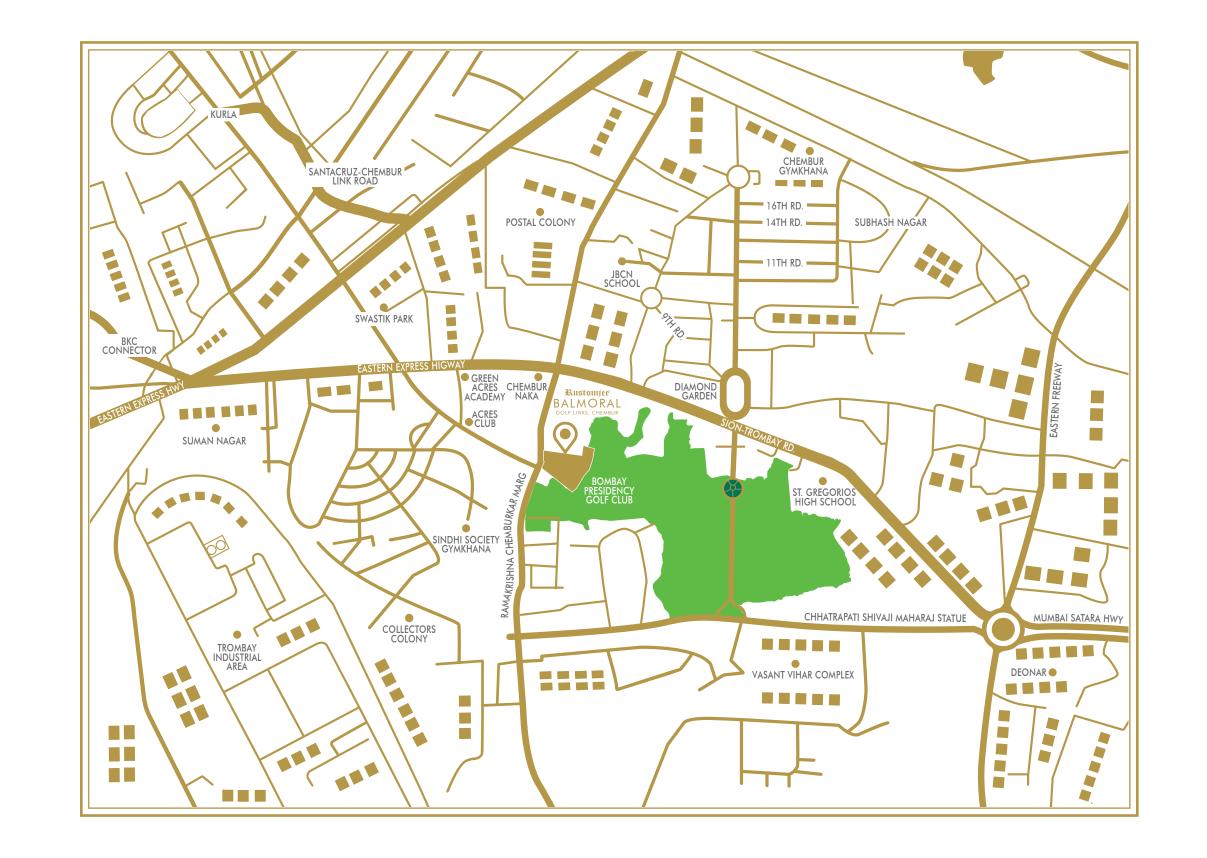

## A LOCATION WHERE MINUTES MELT AWAY AND MUMBAI OPENS UP.

Experience days that promise less transit, more life, thanks to Chembur's central location and ever expanding connectivity and infrastructure.

#### SEAMLESS EAST-WEST TRAVEL THROUGH SCLR & BKC CONNECTOR

- BKC 15 mins
- Domestic airport (Santacruz) 20 mins
- CSIA Mumbai 25 mins

#### SPEED TO CITY & SOUTH MUMBAI THROUGH EASTERN FREEWAY & SEA LINK

- Colaba 30 mins
- Worli 25 mins
- Ghatkopar 12 mins

#### GATEWAY TO NAVI MUMBAI & BEYOND

• Navi Mumbai International Airport - 45 mins

THE RAREST
VIEW IN THE CITY.
AND RARER STILL,
THE PEACE.