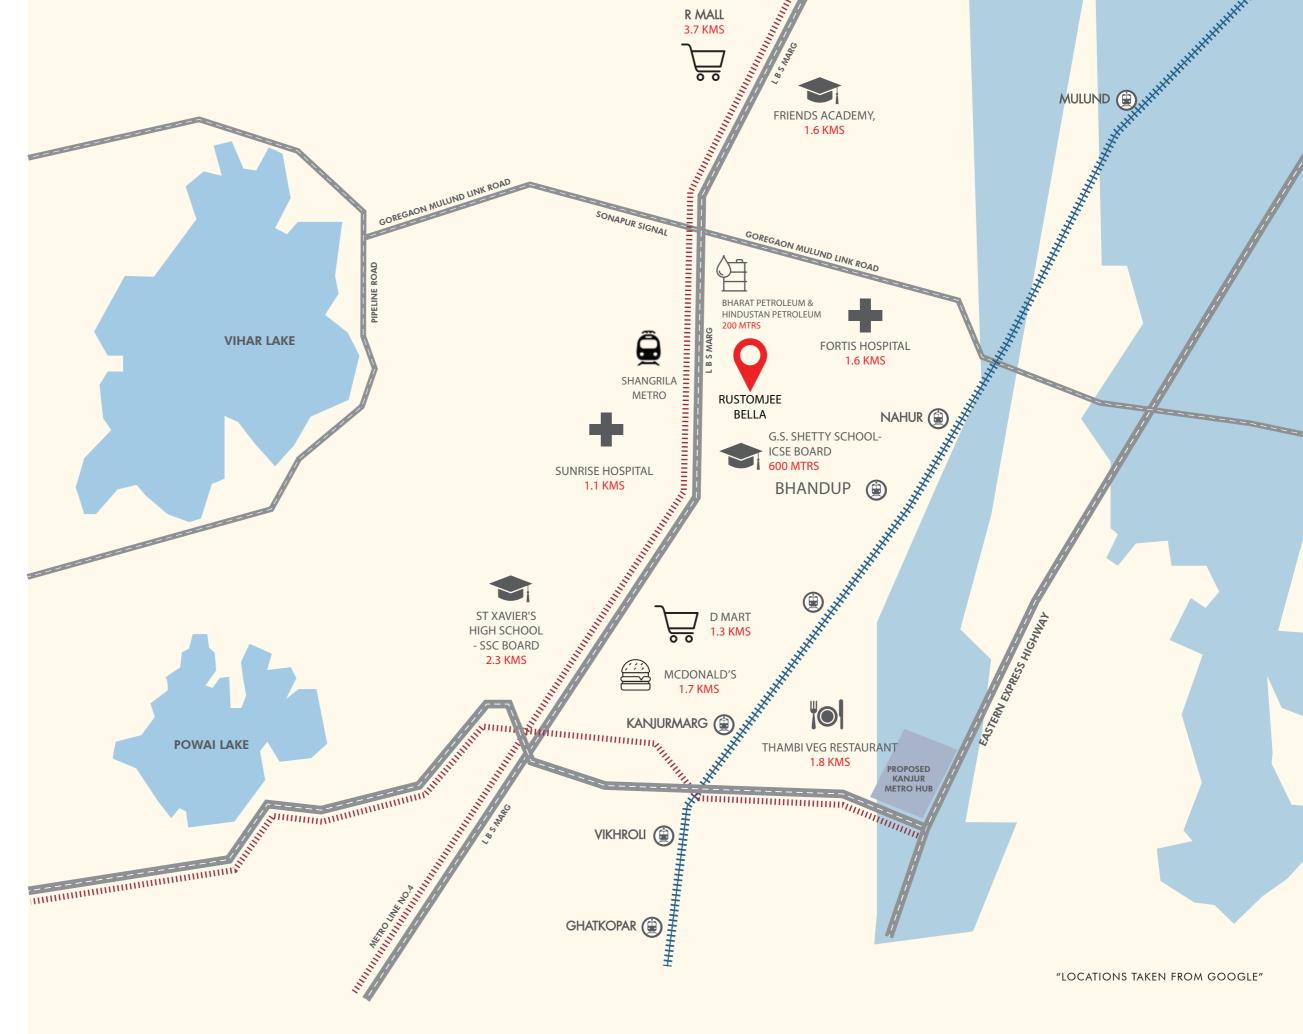

#### Road Connectivity:

- Domestic Airport: 16.1 kms
- International Airport: 16.5 kms
  - Thane: 9.2 kms
- Eastern Express Highway: 3.2 kms
  - *Powai:* 6.2 kms
  - Eastern Freeway: 23.4 kms
- Bhandup Railway Station: 1.8 kms
  - CST: 31.5 kms
- Bhandup Metro Station: 2.5 kms

#### **SCHOOLS & COLLEGES**

G.S. Shetty: 600 mtrs Pawar Public School: 1.2 kms Holy Angel: 1.4 kms Ratnam College: 1.4 kms Menon College: 1.5 kms Friends Academy: 1.6 kms St. Xavier's: 2.4 kms

#### MALLS & SUPERMARKETS

D Mart: 1.3 kms R Galleria: 2 kms Magnet Metro: 2.5 kms R Mall: 3.7 kms

#### HOSPITALS

Lotus Multispeciality: 750 mtrs Sunrise Hospital: 1.1 kms Sarthi Hospital: 1.2 kms Sanjivani: 1.5 kms Fortis Hospital: 1.6 kms

#### RESTAURANTS

Gopala's Restaurant: 100 mtrs Varanda: 600 mtrs Namaste Restaurant: 900 mtrs McDonald's, Mulund: 1.6 kms McDonald's, Bhandup: 1.7 kms Thambi Veg Restaurant: 1.8 kms

#### LANDMARKS

Bhagwati Banquets: 10 mtrs Govind Banquets: 20 mtrs Hyundai Service Centre: 20 mtrs Shangrila Biscuit Factory: 190 mtrs Filix Tower: 500 mts

#### FUEL STATIONS

Bharat Petroleum and Hindustan Petroleum : 200 mtrs

YOU SENSE JOY.
YOUR CHEST SWELLS
UP WITH PRIDE. IT IS,
AFTER ALL, YOUR NAME
ON THE PLATE.

They tell you owning a home in Maximum City is an impossible dream. But you know it's not impossible. At Bella, you don't just own an address in one of the city's fastest growing neighborhoods, you own a home in a gated community. One that comes with some coveted features. After work matches at the multipurpose court, nights of stargazing on the terrace, picnics in the garden, get-togethers at the Banquet Hall. What's not to be proud of?