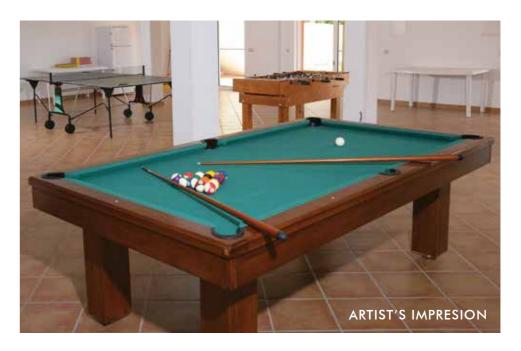

# THINGS TO DO

Walk barefoot in the garden.

Watch the kids play.

Plan date nights on the Stargazing Deck.

Lose a match and win a friend.

Master the art of keeping everyone happy.

An Indoor Games Room to turn neighbours into friends.

A Children's Play Area where there's just one rule: fun.

Open To Sky Podium: So you never miss the sun, the breeze and the great outdoors.

Multipurpose Court:
Where fun times with the kids meet
a good workout.