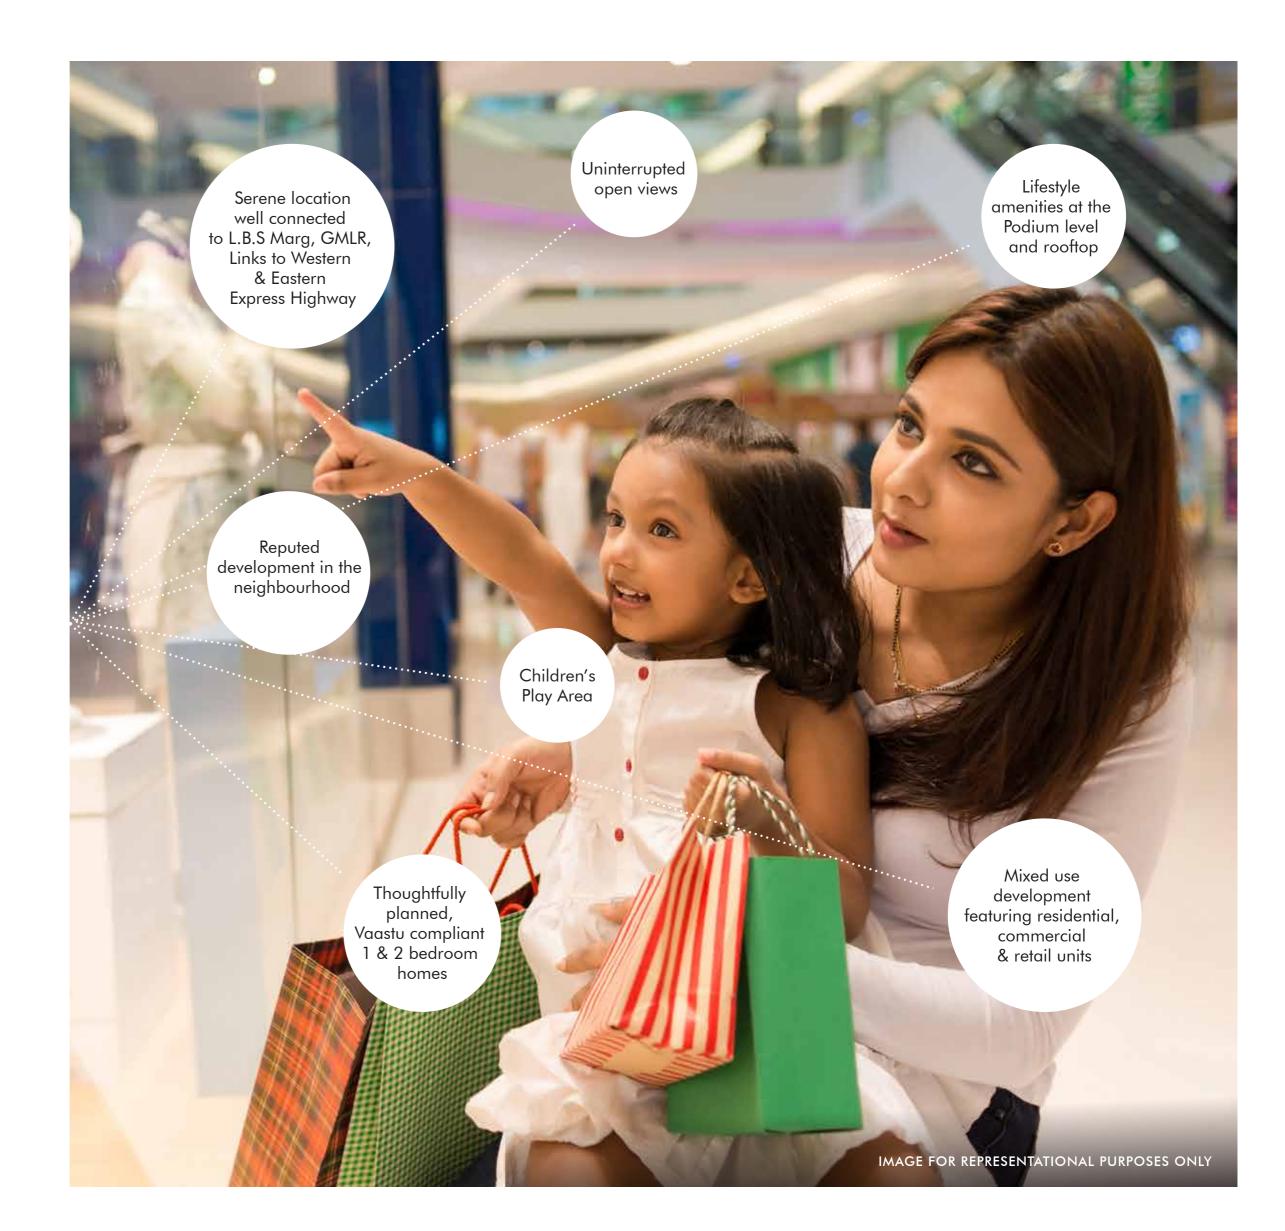

### **OVERVIEW**

HOME. SHOPPING.
WORK. SCHOOL.
GET FROM ANYWHERE
TO ANYWHERE IN A
BREEZE.

## METRO CONNECTIVITY TO REDUCE TRAVEL TIME BY HOURS.

- Metro Line 4 from Wadala to Kasarvadavali is 32.32 km long
- It is an elevated corridor with 32 stations
- It will connect Eastern Express Roadway, Central Railway, Mono Rail, the ongoing Metro Line 2B (D N Nagar to Mandale), and the proposed Metro Line 5 (Thane to Kalyan), Metro Line 6 (Swami Samarth Nagar to Vikhroli) and Metro Line 8 (Wadala to General Post Office)