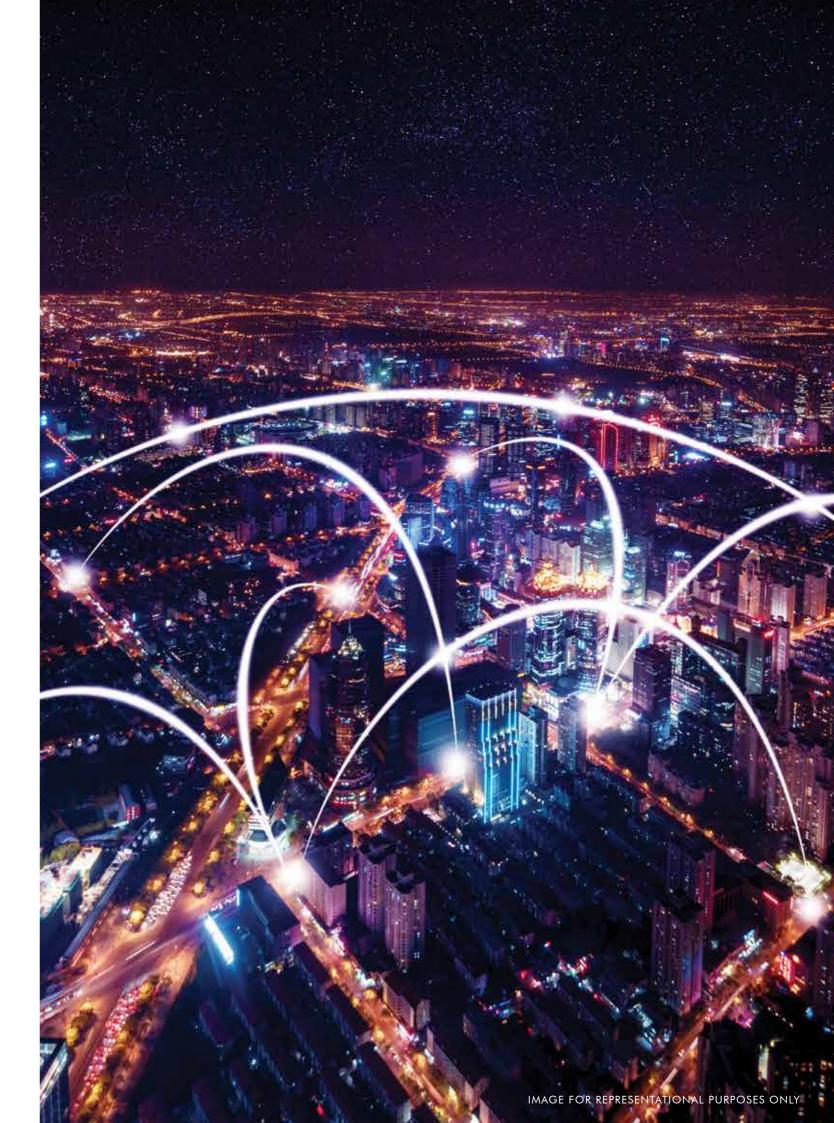

### WHAT SETS US APART:

Optimal design: Rectangular-shaped layout Spacious interiors, excellent airflow, and natural light.

Bare shell spaces also available, allowing the flexibility to design your office to your liking.

### YOUR NEXT OFFICE SPACE: JUST AN ELEVATOR RIDE AWAY FROM HOME.

- 36 thoughtfully designed retail and commercial spaces.
  - Office spaces ranging from 154 sq. ft. to 418 sq. ft.
    - Spread across three levels of two wings.
      - Great connectivity and easy access.
      - Assured ROI and value appreciation.
        - Low maintenance cost.