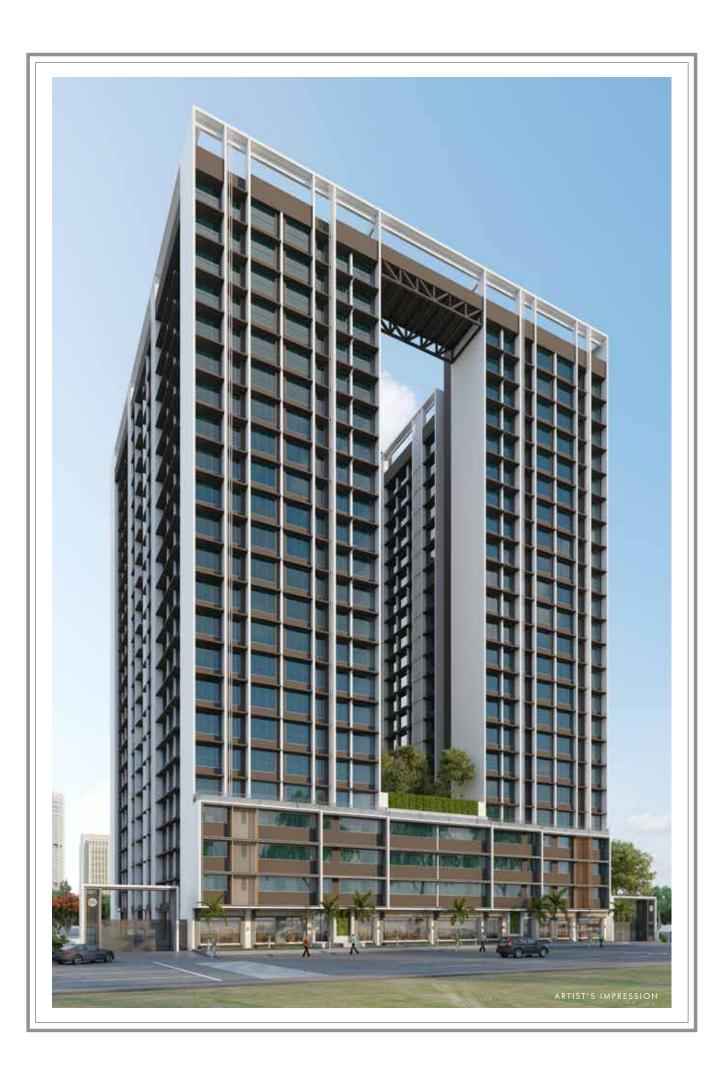

### YOUR NEXT OFFICE SPACE: JUST AN ELEVATOR RIDE AWAY FROM HOME.

- 36 thoughtfully designed retail and commercial spaces.
  - Office spaces ranging from 154 sq. ft. to 418 sq. ft.
    - Spread across three levels of two wings.
      - Great connectivity and easy access.
      - Assured ROI and value appreciation.
        - Low maintenance cost.

# EXCEPTIONAL DESIGN, AND MOMENTS AWAY FROM HOME. COULD AN OFFICE SPACE BE ANY MORE PERFECT?