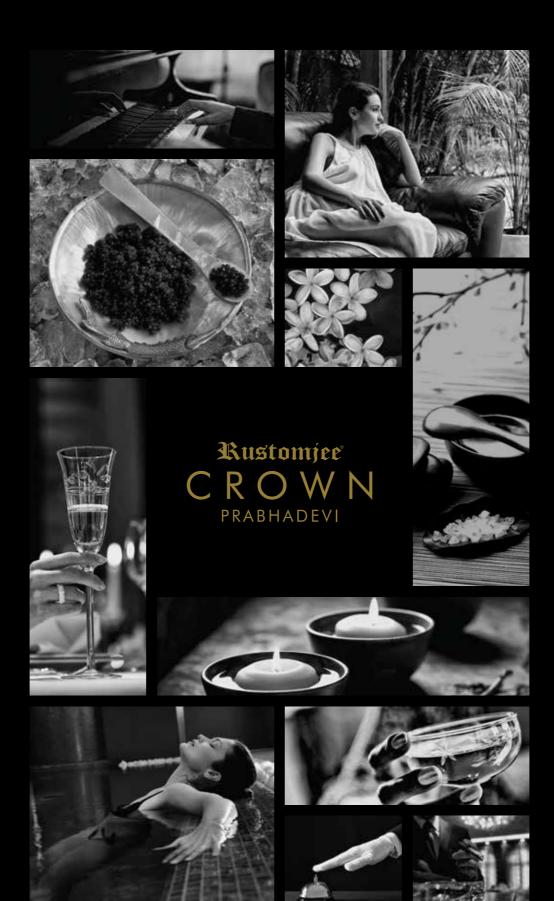

## WALK-IN CLOSET, WINE VAULT, A STEINWAY GRAND PIANO.

You'll have space.

Two towers rising to 68 storeys, with a floor to ceiling clear height of 11 feet 9 inches. One tower rising to 67 storeys, with a floor to ceiling clear height of 10 feet 6 inches. Reminiscent of a bygone era when every chandelier had some dancing room.

- 3 BEDROOM RESIDENCES 1335 1483 SQ. FT.
- 4 BEDROOM RESIDENCES 1717 2583 SQ. FT.
  - 5 BEDROOM RESIDENCES OF 3072 SQ. FT.

The Perfect
SETTING IN WHICH
TO DISCOVER
THE FINE ART
OF BREATHING.

AT LAST COUNT,
THERE
WERE 27,576 WAYS
TO FORGET ABOUT
A Monday.

### OVER 60 LIFESTYLE AMENITIES INCLUDING: