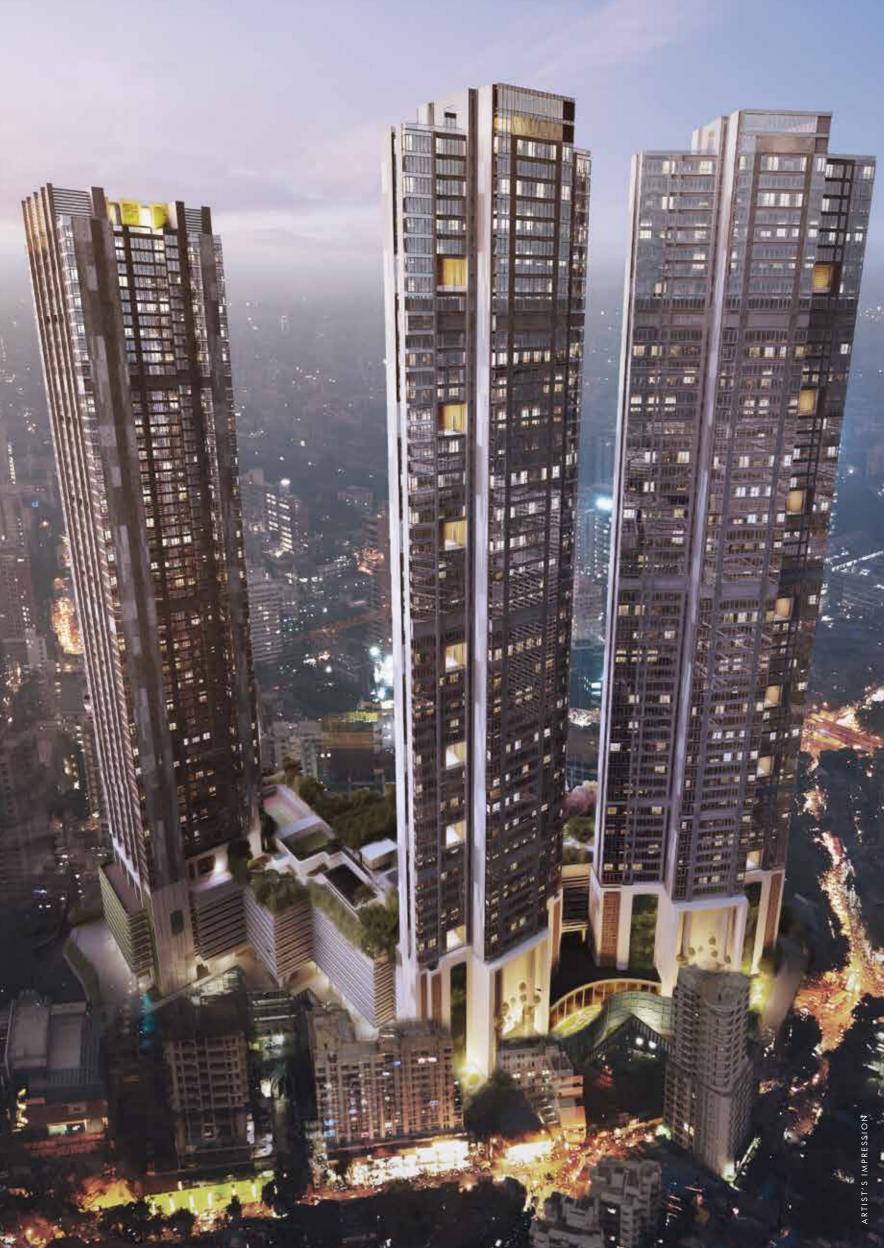

A SELECT FEW

CALL IT HOME.

In a quiet corner of Prabhadevi, away from the hustle of Lower Parel lies the most expansive, palatial, elegantly appointed gated estate in the city. 5.75 sprawling acres with delightful surprises at every turn - from restful terraces to languid pools and idyllic nooks that hold out the promise of all the zen moments you may need. It is a world where whim is the first commandment and passion the only imperative.

## WALK-IN CLOSET, WINE VAULT, A STEINWAY GRAND PIANO.

You'll have space.

Two towers rising to 68 storeys, with a floor to ceiling clear height of 11 feet 9 inches. One tower rising to 67 storeys, with a floor to ceiling clear height of 10 feet 6 inches. Reminiscent of a bygone era when every chandelier had some dancing room.