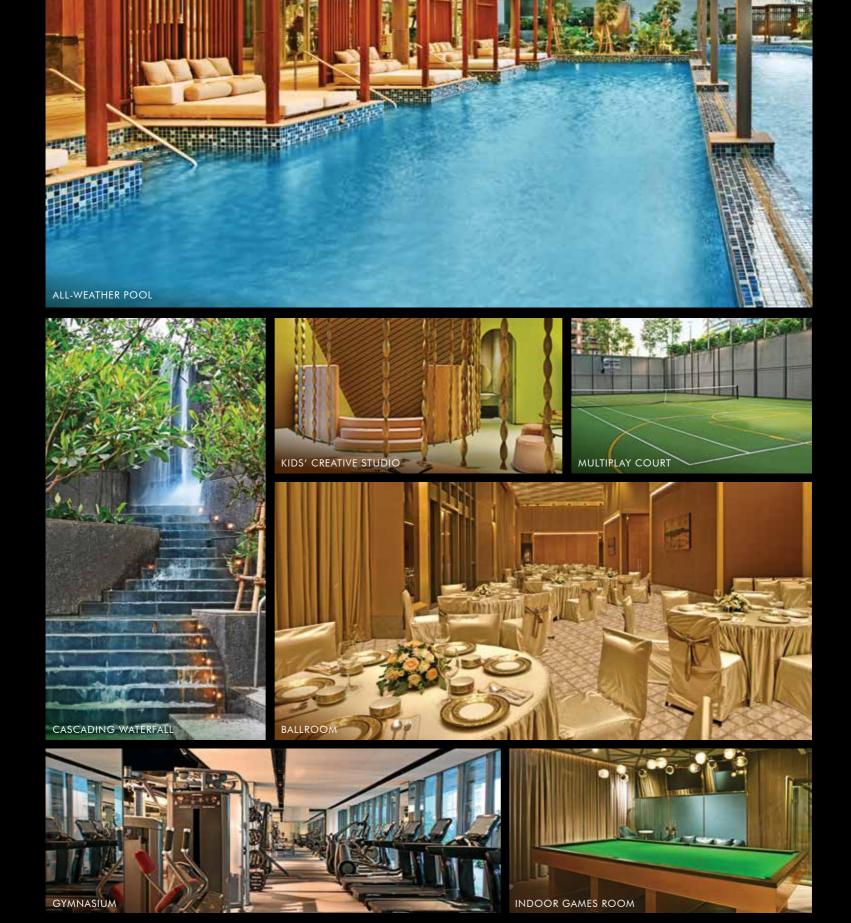

### OVER 60 LIFESTYLE AMENITIES INCLUDING:

### LEVEL 10

- LEISURE POOL
- KIDS' POOL
- POOL AMPHITHEATRE
- IACUZZI
- GROTTO & HOT TUB
- LAGOON POOL
- ALL-WEATHER POOL
- MULTI PLAY COURT
- CABANAS
- ALFRESCO DINING
- TENNIS COURT
- BADMINTON COURT
- SQUASH COURT
- GYMNASIUM
- PLAY COURT
- CINEMA
- INDOOR GAMES
- KIDS' CREATIVE STUDIO
- THE BALLROOM
- LOUNGE & CAFÉ

### LEVEL 11

- AMPHITHEATRE
- VIEWING DECK
- PARTY LAWN
- MINI GOLF
- SOLSTICE (YOGA DECK)
- \* AROMA GARDEN
- \* SOLITUDE FOREST
- SPA
- STAIRWAY TO HEAVEN
- HIDDEN FOREST
- CLOUD WALK
- INDOOR GAMES
- VISITOR SUITES
- MEETING LOUNGE
- CELEBRATION LOUNGE
- WALKWAY
- SUNKEN COURT
- CABANAS
- FLOATING LOUNGE
- ENGLISH COURT