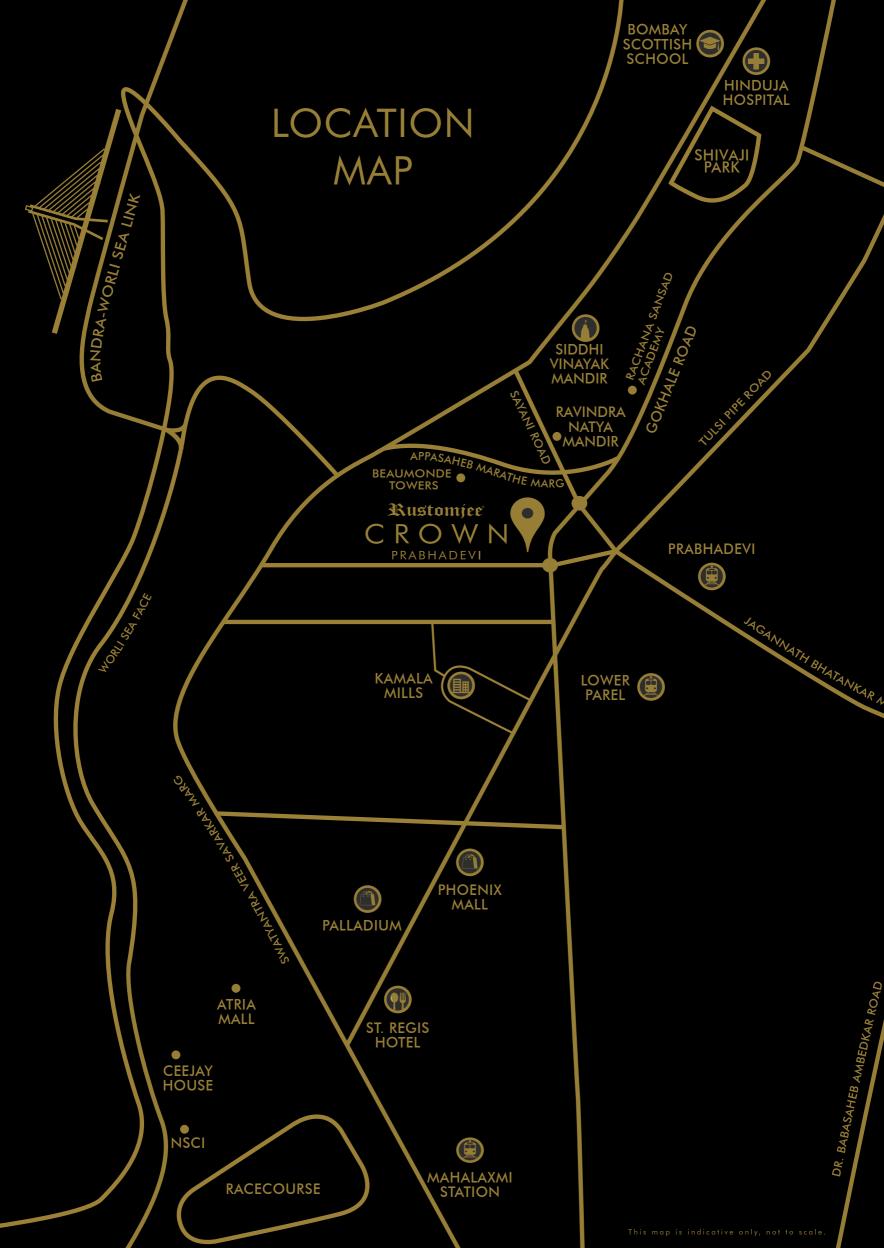

### NEARBY:

SIDDHIVINAYAK TEMPLE - 5 min | PALLADIUM & HIGH STREET PHOENIX - 10 min WORLI SEA FACE - 11 min | MAHALAXMI RACE COURSE - 22 min

SOME CALL IT

5.75 ACRES

OF UNABASHED

Indulgence

IN THE HEART OF

THE CITY.