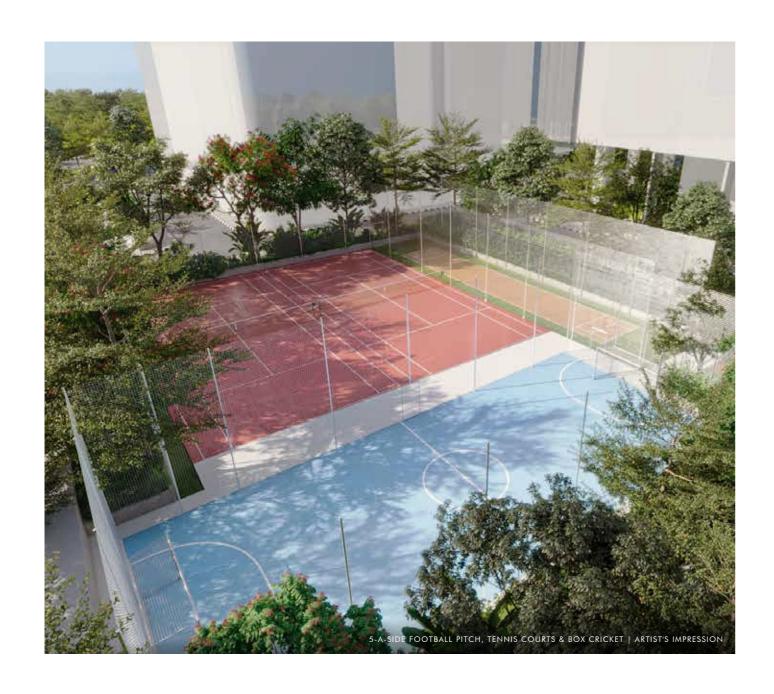

### RIVER OF LIFE

- 16. SUNKEN AQUA ZONE
- 17. WATERWALL
- 18. 50x25 M. OLYMPIC SIZE POOL
- 19. JACUZZI PODS
- 20. POOL DECK
- 21. AQUA DECK
- 22. BBQ PAVILION
- 23. 5-A-SIDE FOOTBALL PITCH
- 24. TENNIS COURTS [2 NOS]
- 25. BOX CRICKET