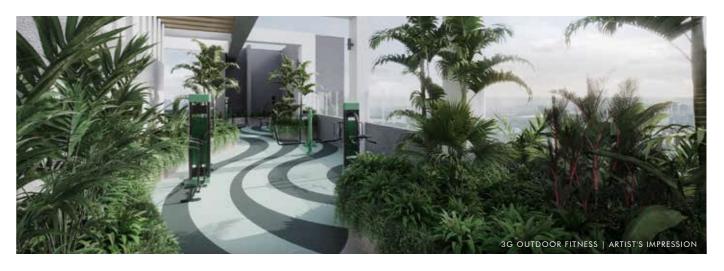

### ROOFTOP FLOOR FEATURES

- Social deck Lookout deck Chill-out deck
- Play area Reading alcoves Aroma seating Yoga deck
  - Sunrise deck Outdoor fitness Sunset deck
  - Toddlers' playground Meeting pod Elders' alcove