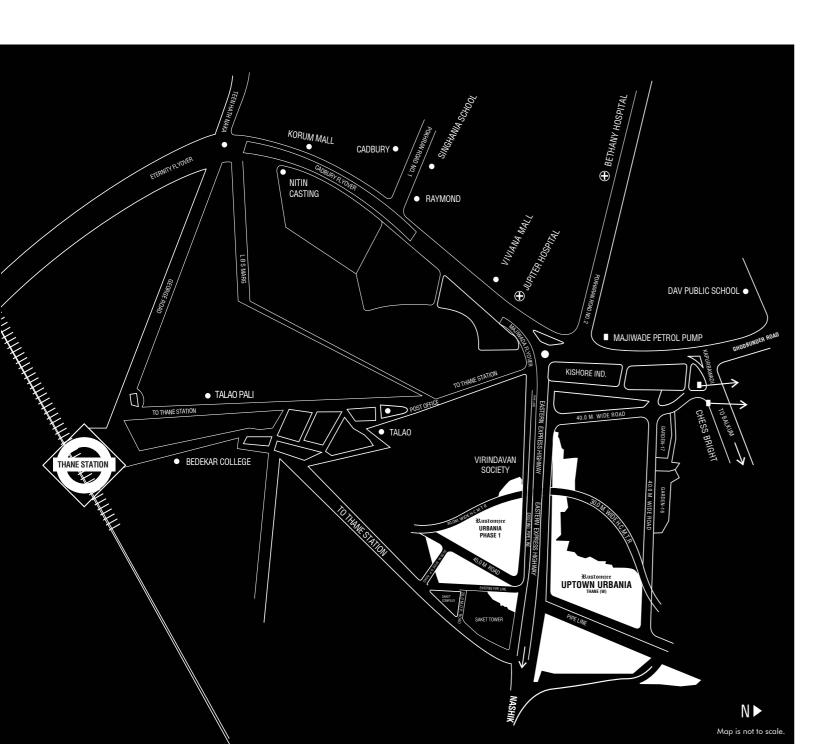

### CONNECTIVITY

Majiwada Junction: 1.3 km | Eastern Express Highway: 500 m
Airoli, Navi Mumbai: 8.3 km
Mulund Check-naka: 6.8 km | BKC: 25 km

### SCHOOL

Rustomjee Cambridge International School Thane:

Part of the 100+ acre township

### **MALLS**

Viviana Mall: 2 km | Korum Mall: 3 km

### **HEALTHCARE**

Jupiter Hospital: 2 km | Bethany Hospital: 3 km Horizon Hospital: 4.7 km

### UPCOMING INFRASTRUCTURE

Metro line 4 connectivity from Thane to Wadala

Proposed metro line 5 connectivity from Thane to Kalyan

Proposed bullet train from Thane station (Mumbai-Ahmedabad)

Proposed Thane Borivali-tunnel road | GMLR connectivity

Airoli-Dombivali tunnel road via Thane | Proposed internal metro within Thane