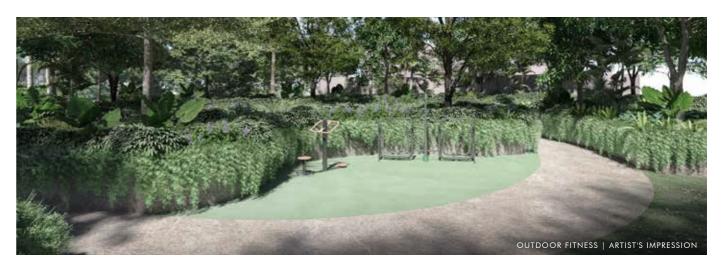

### **FOREST OF LIFE**

- 1. MULTIPLAY COURT
- 2. PETS CORNER
- 3. YOGA LAWN
- 4. OUTDOOR DECK
- 5. OUTDOOR FITNESS
- 6. SKATING RINK
- 7. FUNCTION LAWN
- 8. READING ALCOVE
- 9. UNDULATING LAWN
- 10. NATURE PLAYGROUND
- 11. TRAMPOLINE PARK
- 12. FOREST TRAIL
- 13. GARDEN PAVILION
- 14. NATURE SEATING

### ROOFTOP FLOOR FEATURES

- Social deck Lookout deck Chill-out deck
- Play area Reading alcoves Aroma seating Yoga deck
  - Sunrise deck Outdoor fitness Sunset deck
  - Toddlers' playground Meeting pod Elders' alcove