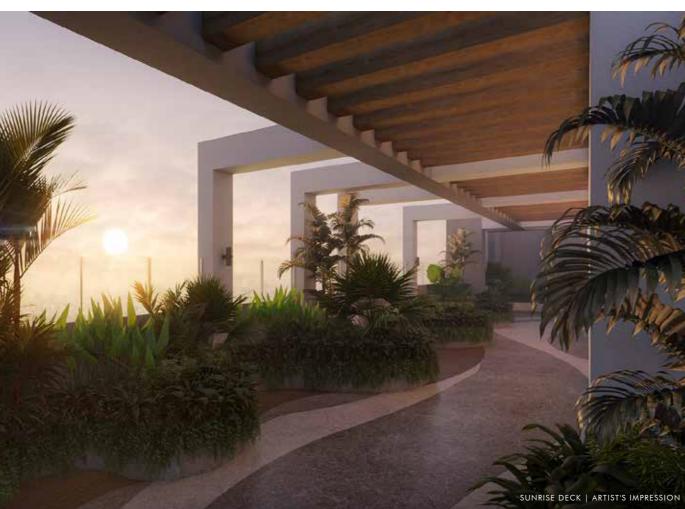

### ROOFTOP FLOOR FEATURES

- Social deck Lookout deck Chill-out deck
- Play area Reading alcoves Aroma seating Yoga deck
  - Sunrise deck Outdoor fitness Sunset deck
  - Toddlers' playground Meeting pod Elders' alcove