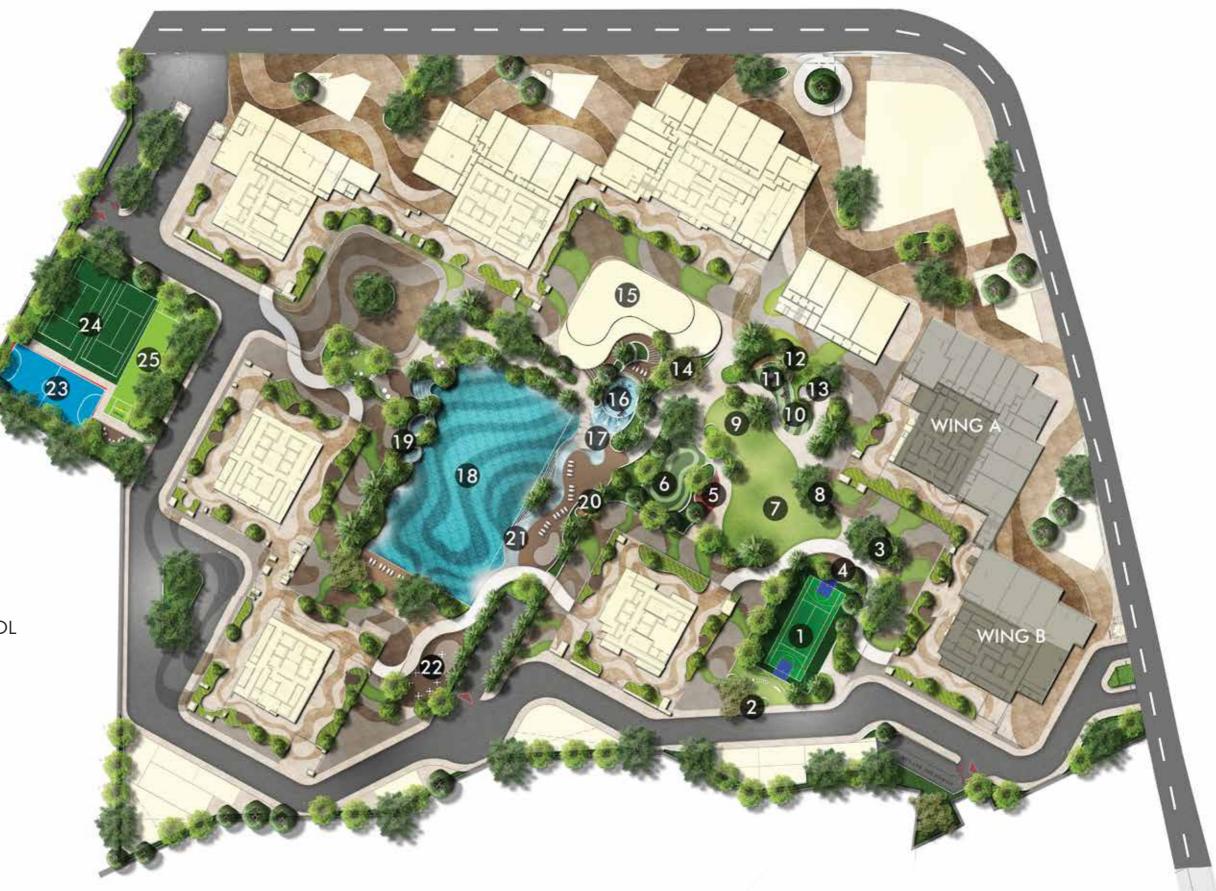

### MASTER LAYOUT

### **FOREST OF LIFE**

- 1. MULTIPLAY COURT
- 2. PETS CORNER
- 3. YOGA LAWN
- 4. OUTDOOR DECK
- 5. OUTDOOR FITNESS
- 6. SKATING RINK
- 7. FUNCTION LAWN
- 8. READING ALCOVE
- 9. UNDULATING LAWN
- 10. NATURE PLAYGROUND
- 11. TRAMPOLINE PARK
- 12. FOREST TRAIL
- 13. GARDEN PAVILION
- 14. NATURE SEATING

### **VALLEY OF LIFE**

15. CLUBHOUSE

### RIVER OF LIFE

- 16. SUNKEN AQUA ZONE
- 17. WATERWALL
- 18. 50x25 M. OLYMPIC SIZE POOL
- 19. JACUZZI PODS
- 20. POOL DECK
- 21. AQUA DECK
- 22. BBQ PAVILION
- 23. 5-A-SIDE FOOTBALL PITCH
- 24. TENNIS COURTS [2 NOS]
- 25. BOX CRICKET