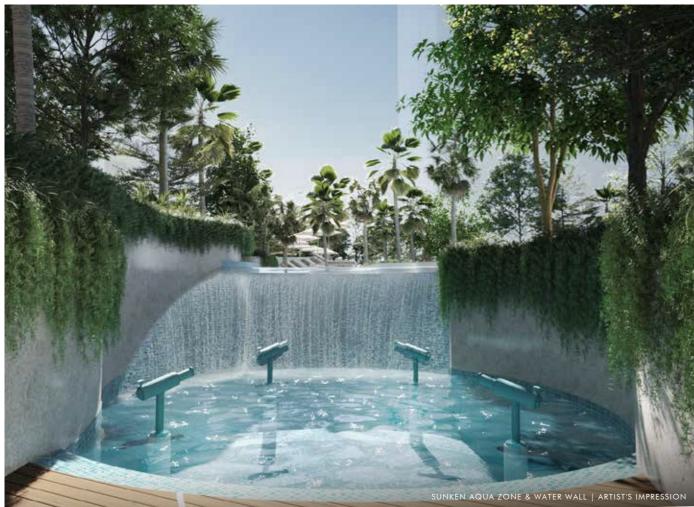

### RIVER OF LIFE

- 16. SUNKEN AQUA ZONE
- 17. WATERWALL
- 18. 50x25 M. OLYMPIC SIZE POOL
- 19. JACUZZI PODS
- 20. POOL DECK
- 21. AQUA DECK
- 22. BBQ PAVILION
- 23. 5-A-SIDE FOOTBALL PITCH
- 24. TENNIS COURTS [2 NOS]
- 25. BOX CRICKET