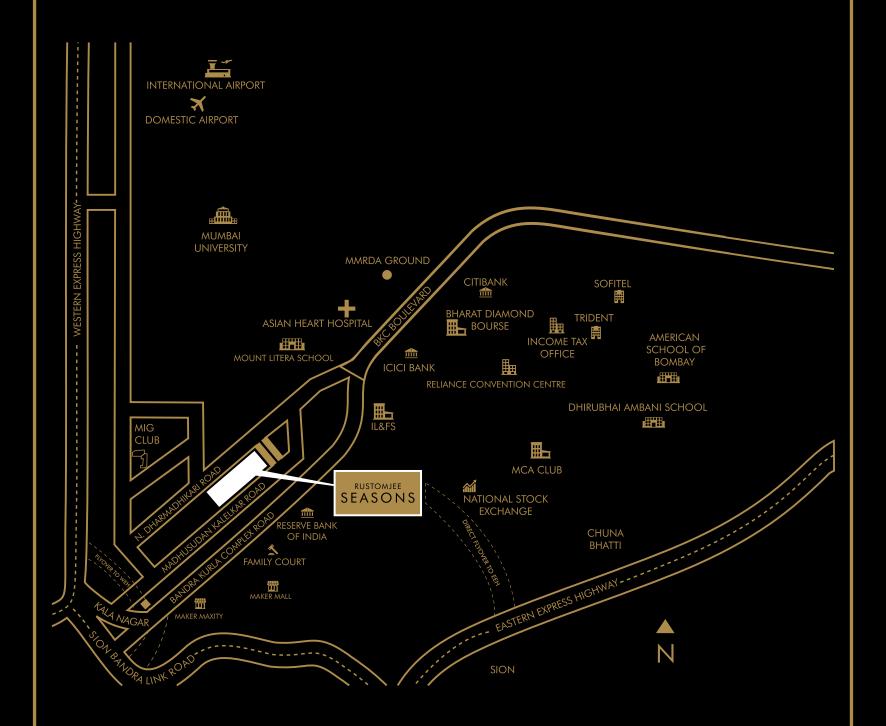

## A HOME THAT COMES WITH A SPECIAL ADVANTAGE: ALL THE RIGHT CONNECTIONS.

## CONNECTIVITY

Western Express Highway: 0.2 km
Bandra - Worli Sea Link: 2.4 km
Domestic Airport: 6.5 km
International Airport: 6.2 km
Eastern Express Highway: 4.3 km
Central Suburbs via the SCLR: 6.5 km

## RETAIL

High Street Phoenix, Lower Parel: 11.6 km Phoenix Market City, Kurla: 2.9 km

## CAFES & RESTAURANTS

Masala Library | Yauatcha | Hitchki Starbucks | Gateway Taproom Hemant Oberoi | Tuskers Jyran | Le Bar Diamantaire Sante Spa Cuisine | Illuminati Tresind | CinCin

## SCHOOLS

2 of the top 3
International Schools in Mumbai:
Dhirubhai Ambani International School &
American School of Bombay
Ascend International School

## 5 STAR HOTELS

Taj Lands End | Sofitel | Trident | Grand Hyatt

## PROPOSED LUXURY MALL

The Maker Mall